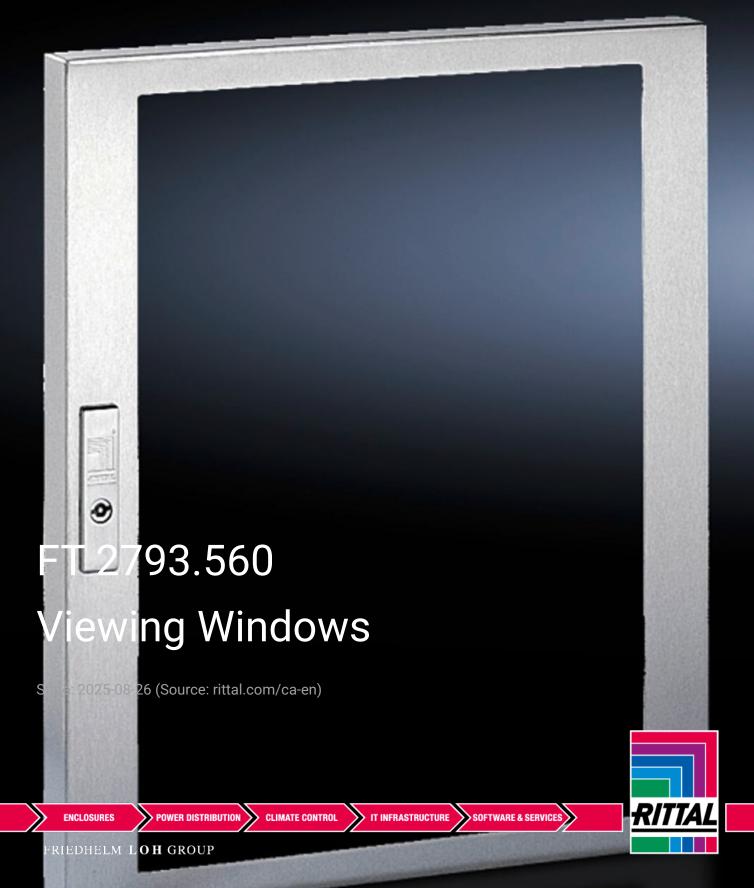

## FT 2793.560 - Viewing Windows Stainless steel

To cover display and operating instruments or cut-outs, and provide protection from dirt and moisture as well as unauthorized access. Material stainless steel 1.4301 (AISI 304).

## **Features**

| Model No.                              | FT 2793.560                                                                                                                             |
|----------------------------------------|-----------------------------------------------------------------------------------------------------------------------------------------|
| Product description                    | Equipped as standard with internal 130° hinges and all-round seal.                                                                      |
| Material                               | Stainless steel 1.4301 (AISI 304)<br>Single-pane safety glass                                                                           |
| Supply includes                        | Assembly components                                                                                                                     |
| Protection category IP to EN 60<br>529 | IP 54                                                                                                                                   |
| Note                                   | Standard double-bit lock insert may be exchanged for lock inserts 27 mm, type A, and/or for lock system Ergoform-S (except H = 270 mm). |
| Dimensions                             | Width: 522 mm                                                                                                                           |
|                                        | Height: 600 mm                                                                                                                          |
|                                        | Depth: 38 mm                                                                                                                            |
| Visible area                           | Viewing window width: 408 mm                                                                                                            |
|                                        |                                                                                                                                         |