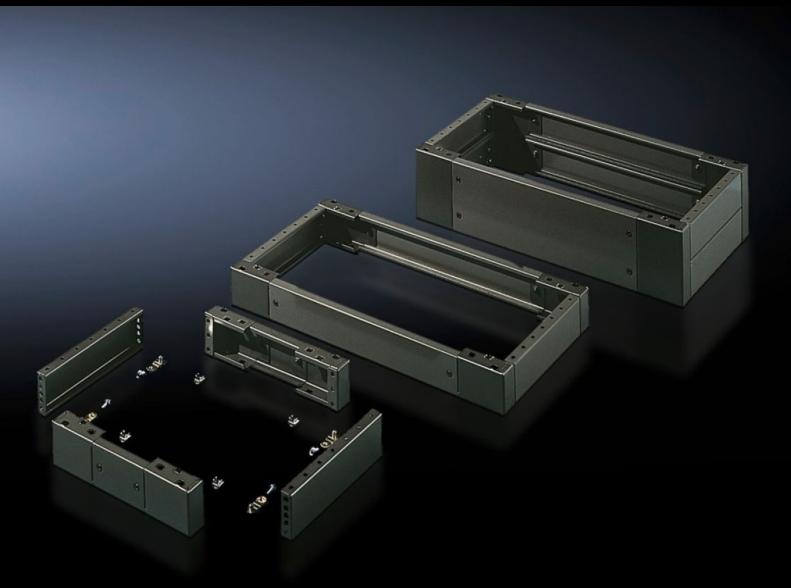

# SO 2802.200 - Base/Plinth, Complete Carbon steel, for AE, TP universal consoles

Trim panels at the front and rear with fitted corner pieces and side trim panels.

#### **Features**

| Model No.             | SO 2802.200                                                                                                                                                                                                              |
|-----------------------|--------------------------------------------------------------------------------------------------------------------------------------------------------------------------------------------------------------------------|
| Product description   | Trim panels at the front and rear with fitted corner pieces and side trim panels.                                                                                                                                        |
| Material              | Carbon steel                                                                                                                                                                                                             |
| Surface finish        | Spray-finished                                                                                                                                                                                                           |
| Color                 | RAL 7022                                                                                                                                                                                                                 |
| Supply includes       | 4 corner pieces 2 trim panels front/rear 2 trim panels, side Assembly components for mounting on the enclosure 1 trim panel front/rear of 200 mm 2 trim panels, front/rear, each 100 mm 4 trim panels, side, each 100 mm |
| Dimensions            | Height: 200 mm<br>Depth: 279 mm                                                                                                                                                                                          |
| Suitable for          | Enclosure type: AE<br>Width: = 1,000 mm<br>Depth: = 300 mm                                                                                                                                                               |
| Packaging unit        | 1 pc(s).                                                                                                                                                                                                                 |
| Net weight            | 11.388                                                                                                                                                                                                                   |
| Gross weight          | 12.26                                                                                                                                                                                                                    |
| Customs tariff number | 94039910                                                                                                                                                                                                                 |
| EAN                   | 4028177032552                                                                                                                                                                                                            |
| ETIM 9                | EC000721                                                                                                                                                                                                                 |
| ETIM 8                | EC000721                                                                                                                                                                                                                 |
|                       |                                                                                                                                                                                                                          |