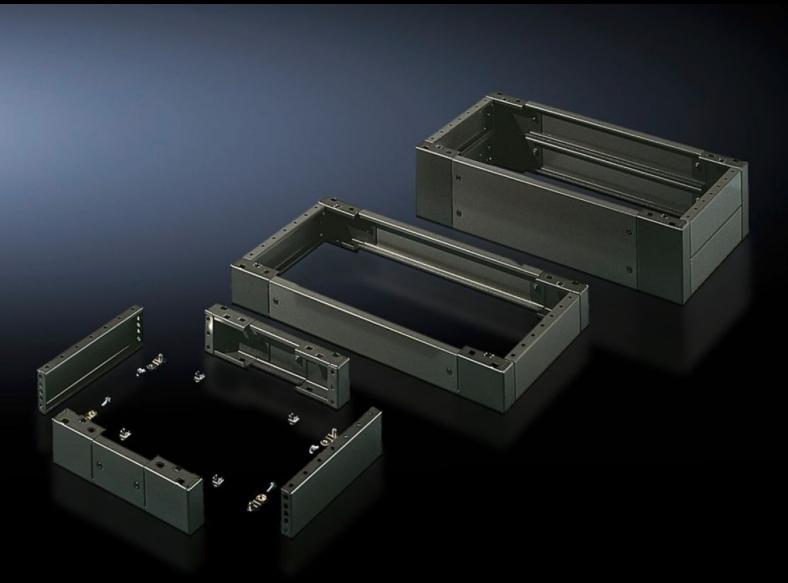

# SO 2807.200 - Base/Plinth, Complete Carbon steel, for AE, TP universal consoles

Trim panels at the front and rear with fitted corner pieces and side trim panels.

#### **Features**

| Model No.             | SO 2807.200                                                                       |
|-----------------------|-----------------------------------------------------------------------------------|
| Product description   | Trim panels at the front and rear with fitted corner pieces and side trim panels. |
| Material              | Carbon steel                                                                      |
| Surface finish        | Spray-finished                                                                    |
| Color                 | RAL 7022                                                                          |
| Supply includes       | 4 corner pieces                                                                   |
|                       | 2 trim panels front/rear                                                          |
|                       | 2 trim panels, side                                                               |
|                       | Assembly components for mounting on the enclosure                                 |
|                       | 2 trim panels front/rear                                                          |
|                       | 2 trim panels, side, each 100 mm                                                  |
| Dimensions            | Height: 100 mm                                                                    |
|                       | Depth: 450 mm                                                                     |
| Suitable for          | Enclosure type: TP universal console                                              |
|                       | Width: = 600 mm                                                                   |
|                       | Depth: = 500 mm                                                                   |
| Packaging unit        | 1 pc(s).                                                                          |
| Net weight            | 5.98                                                                              |
| Gross weight          | 6.14                                                                              |
| Customs tariff number | 94039910                                                                          |
| EAN                   | 4028177032651                                                                     |
| ETIM 9                | EC000721                                                                          |
|                       |                                                                                   |