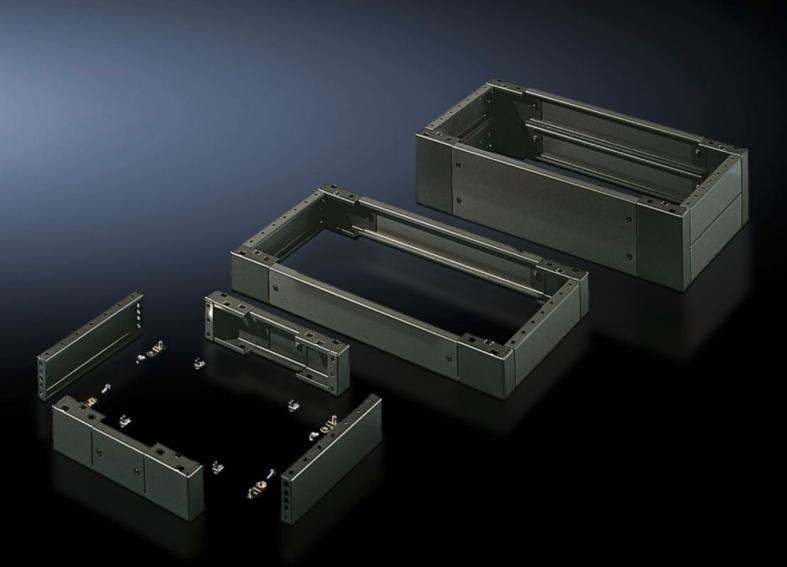

# SO 2818.200 - Base/Plinth, Complete Carbon steel, for AE, TP universal consoles

Trim panels at the front and rear with fitted corner pieces and side trim panels.

#### Features

| Model No.             | SO 2818.200                                                                                                                                                                             |
|-----------------------|-----------------------------------------------------------------------------------------------------------------------------------------------------------------------------------------|
| Product description   | Trim panels at the front and rear with fitted corner pieces and side trim panels.                                                                                                       |
| Material              | Carbon steel                                                                                                                                                                            |
| Surface finish        | Spray-finished                                                                                                                                                                          |
| Color                 | RAL 7022                                                                                                                                                                                |
| Supply includes       | 4 corner pieces<br>2 trim panels front/rear<br>2 trim panels, side<br>Assembly components for mounting on the enclosure<br>2 trim panels front/rear<br>2 trim panels, side, each 100 mm |
| Dimensions            | Height: 100 mm<br>Depth: 279 mm                                                                                                                                                         |
| Suitable for          | Enclosure type: AE<br>Width: = 800 mm<br>Depth: = 300 mm                                                                                                                                |
| Packaging unit        | 1 pc(s).                                                                                                                                                                                |
| Net weight            | 5.81                                                                                                                                                                                    |
| Gross weight          | 6.116                                                                                                                                                                                   |
| Customs tariff number | 94039910                                                                                                                                                                                |
| EAN                   | 4028177032866                                                                                                                                                                           |
| ETIM 9                | EC000721                                                                                                                                                                                |
| ETIM 8                | EC000721                                                                                                                                                                                |
|                       |                                                                                                                                                                                         |