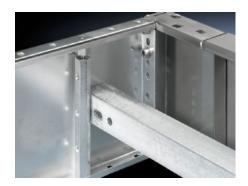

## SZ 2819.200 - Fastening Bolts for base/plinth, complete and base/plinth stationary

Mounted on base/plinth trim panels, side. The fastening bolt is clamped into place to allow the installation of cable clamp rails. Tighten using hex wrench, width across flats 19 mm.

## **Features**

| Model No.                   | SZ 2819.200                                                                                                                                                                            |
|-----------------------------|----------------------------------------------------------------------------------------------------------------------------------------------------------------------------------------|
| Product description         | Mounted on base/plinth trim panels, side. The fastening bolt is clamped into place to allow the installation of cable clamp rails. Tighten using hex wrench, width across flats 19 mm. |
| Material                    | Hexagon steel section                                                                                                                                                                  |
| Surface finish              | Zinc-plated                                                                                                                                                                            |
| For base/plinth trim height | 200 mm                                                                                                                                                                                 |
| Packaging unit              | 10 pc(s).                                                                                                                                                                              |
| Net weight                  | 4.17                                                                                                                                                                                   |
| Gross weight                | 4.365                                                                                                                                                                                  |
| Customs tariff number       | 73181535                                                                                                                                                                               |
| EAN                         | 4028177319622                                                                                                                                                                          |
| ETIM 9                      | EC002625                                                                                                                                                                               |
| ETIM 8                      | EC002625                                                                                                                                                                               |
| ECLASS 8.0                  | 27189234                                                                                                                                                                               |
|                             |                                                                                                                                                                                        |