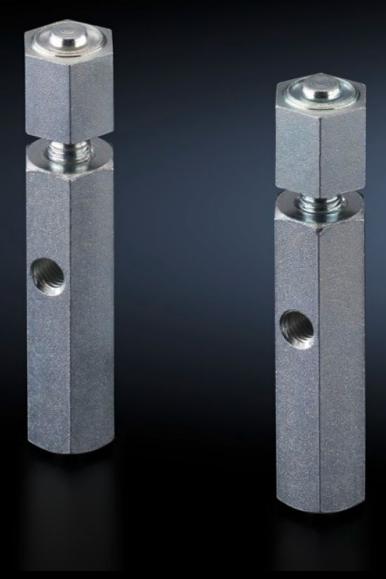

## SZ 2819.200 - Fastening Bolts for base/plinth, complete and base/plinth stationary

Mounted on base/plinth trim panels, side. The fastening bolt is clamped into place to allow the installation of cable clamp rails. Tighten using hex wrench, width across flats 19 mm.

## **Features**

| Model No.                   | SZ 2819.200                                                                                                                                                                            |
|-----------------------------|----------------------------------------------------------------------------------------------------------------------------------------------------------------------------------------|
| Product description         | Mounted on base/plinth trim panels, side. The fastening bolt is clamped into place to allow the installation of cable clamp rails. Tighten using hex wrench, width across flats 19 mm. |
| Material                    | Hexagon steel section                                                                                                                                                                  |
| Surface finish              | Zinc-plated                                                                                                                                                                            |
| For base/plinth trim height | 200 mm                                                                                                                                                                                 |
| Packaging unit              | 10 pc(s).                                                                                                                                                                              |
| Net weight                  | 4.17                                                                                                                                                                                   |
| Gross weight                | 4.365                                                                                                                                                                                  |
| Customs tariff number       | 73181535                                                                                                                                                                               |
| EAN                         | 4028177319622                                                                                                                                                                          |
| ETIM 9                      | EC002625                                                                                                                                                                               |
| ETIM 8                      | EC002625                                                                                                                                                                               |
| ECLASS 8.0                  | 27189234                                                                                                                                                                               |
|                             |                                                                                                                                                                                        |