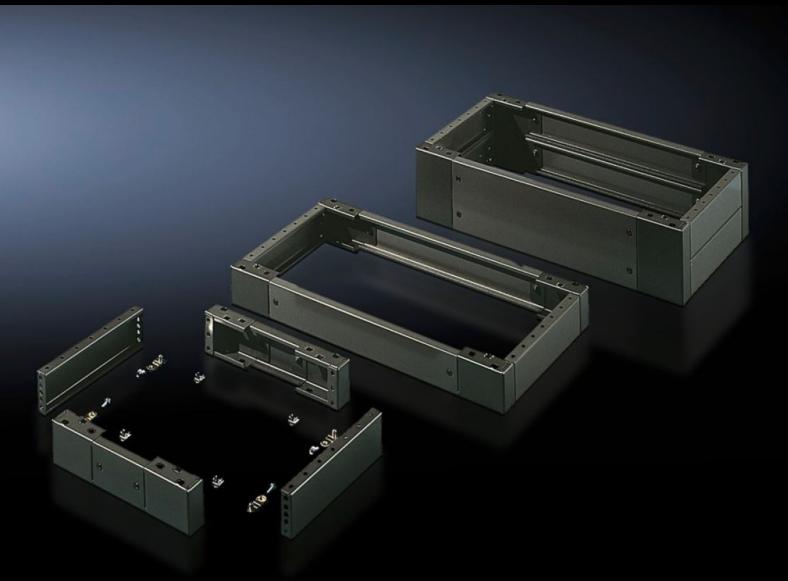

# SO 2828.200 - Base/Plinth, Complete Carbon steel, for AE, TP universal consoles

Trim panels at the front and rear with fitted corner pieces and side trim panels.

#### **Features**

| Model No.             | SO 2828.200                                                                                                                                                                                                              |
|-----------------------|--------------------------------------------------------------------------------------------------------------------------------------------------------------------------------------------------------------------------|
| Product description   | Trim panels at the front and rear with fitted corner pieces and side trim panels.                                                                                                                                        |
| Material              | Carbon steel                                                                                                                                                                                                             |
| Surface finish        | Spray-finished                                                                                                                                                                                                           |
| Color                 | RAL 7022                                                                                                                                                                                                                 |
| Supply includes       | 4 corner pieces 2 trim panels front/rear 2 trim panels, side Assembly components for mounting on the enclosure 1 trim panel front/rear of 200 mm 2 trim panels, front/rear, each 100 mm 4 trim panels, side, each 100 mm |
| Dimensions            | Height: 200 mm<br>Depth: 279 mm                                                                                                                                                                                          |
| Suitable for          | Enclosure type: AE<br>Width: = 800 mm<br>Depth: = 300 mm                                                                                                                                                                 |
| Packaging unit        | 1 pc(s).                                                                                                                                                                                                                 |
| Net weight            | 10.217                                                                                                                                                                                                                   |
| Gross weight          | 10.4                                                                                                                                                                                                                     |
| Customs tariff number | 94039910                                                                                                                                                                                                                 |
| EAN                   | 4028177032972                                                                                                                                                                                                            |
| ETIM 9                | EC000721                                                                                                                                                                                                                 |
| ETIM 8                | EC000721                                                                                                                                                                                                                 |