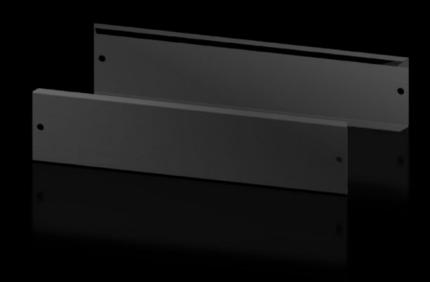

## AX 2830.061 - Base/plinth panels, front and rear for AX

The base/plinth panels at the front and rear offer a large opening for optimal access to the screw-fastening point and simple cable routing.

#### **Features**

| Model No.             | AX 2830.061                                                                                                                                                                                                                  |
|-----------------------|------------------------------------------------------------------------------------------------------------------------------------------------------------------------------------------------------------------------------|
| Version               | new version/design                                                                                                                                                                                                           |
| Material              | Base/plinth trim panels, front/rear: Carbon steel                                                                                                                                                                            |
| Color                 | RAL 9005                                                                                                                                                                                                                     |
| Supply includes       | 2 x base/plinth trim panels, front/rear                                                                                                                                                                                      |
| Note                  | Base/plinth elements are required on the sides to finish off a base/plinth unit The components of the first generation base/plinth system cannot be combined with the components of the second generation base/plinth system |
| Dimensions            | Height: 100 mm                                                                                                                                                                                                               |
| Suitable for          | Enclosure type: AX<br>Width: = 600 mm                                                                                                                                                                                        |
| Packaging unit        | 2 pc(s).                                                                                                                                                                                                                     |
| Net weight            | 1.28                                                                                                                                                                                                                         |
| Gross weight          | 1.371                                                                                                                                                                                                                        |
| Customs tariff number | 94039910                                                                                                                                                                                                                     |
| EAN                   | 4028177037373                                                                                                                                                                                                                |
| ETIM 9                | EC000721                                                                                                                                                                                                                     |
|                       |                                                                                                                                                                                                                              |