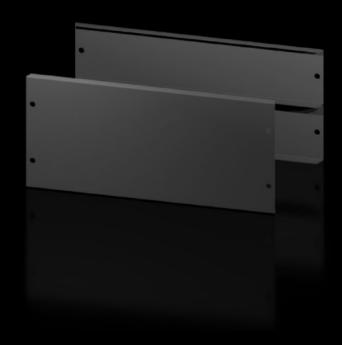

## AX 2830.062 - Base/plinth panels, front and rear for AX

The base/plinth panels at the front and rear offer a large opening for optimal access to the screw-fastening point and simple cable routing.

#### **Features**

| Model No.             | AX 2830.062                                                                                                                                                                                                                                |
|-----------------------|--------------------------------------------------------------------------------------------------------------------------------------------------------------------------------------------------------------------------------------------|
| Version               | new version/design                                                                                                                                                                                                                         |
| Material              | Base/plinth trim panels, front/rear: Carbon steel                                                                                                                                                                                          |
| Color                 | RAL 9005                                                                                                                                                                                                                                   |
| Supply includes       | 2 x base/plinth trim panels, front/rear                                                                                                                                                                                                    |
| Note                  | Base/plinth elements are required on the sides to finish off a base/<br>plinth unit<br>The components of the first generation base/plinth system cannot<br>be combined with the components of the second generation base/<br>plinth system |
| Dimensions            | Height: 200 mm                                                                                                                                                                                                                             |
| Suitable for          | Enclosure type: AX<br>Width: = 600 mm                                                                                                                                                                                                      |
| Packaging unit        | 2 pc(s).                                                                                                                                                                                                                                   |
| Net weight            | 2.5                                                                                                                                                                                                                                        |
| Gross weight          | 2.591                                                                                                                                                                                                                                      |
| Customs tariff number | 94039910                                                                                                                                                                                                                                   |
| EAN                   | 4028177037434                                                                                                                                                                                                                              |
| ETIM 9                | EC000721                                                                                                                                                                                                                                   |
|                       |                                                                                                                                                                                                                                            |