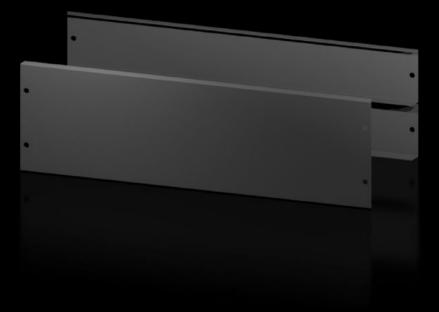

## AX 2830.082 - Base/plinth panels, front and rear for AX

The base/plinth panels at the front and rear offer a large opening for optimal access to the screw-fastening point and simple cable routing.

## Features

| Model No.             | AX 2830.082                                                                                                                                                                                                                                |  |
|-----------------------|--------------------------------------------------------------------------------------------------------------------------------------------------------------------------------------------------------------------------------------------|--|
| Version               | new version/design                                                                                                                                                                                                                         |  |
| Material              | Base/plinth trim panels, front/rear: Carbon steel                                                                                                                                                                                          |  |
| Color                 | RAL 9005                                                                                                                                                                                                                                   |  |
| Supply includes       | 2 x base/plinth trim panels, front/rear                                                                                                                                                                                                    |  |
| Note                  | Base/plinth elements are required on the sides to finish off a base/<br>plinth unit<br>The components of the first generation base/plinth system cannot<br>be combined with the components of the second generation base/<br>plinth system |  |
| Dimensions            | Height: 200 mm                                                                                                                                                                                                                             |  |
| Suitable for          | Enclosure type: AX<br>Width: = 800 mm                                                                                                                                                                                                      |  |
| Packaging unit        | 2 pc(s).                                                                                                                                                                                                                                   |  |
| Net weight            | 3.6                                                                                                                                                                                                                                        |  |
| Gross weight          | 3.746                                                                                                                                                                                                                                      |  |
| Customs tariff number | 94039910                                                                                                                                                                                                                                   |  |
| EAN                   | 4028177037458                                                                                                                                                                                                                              |  |
| ETIM 9                | EC000721                                                                                                                                                                                                                                   |  |
|                       |                                                                                                                                                                                                                                            |  |