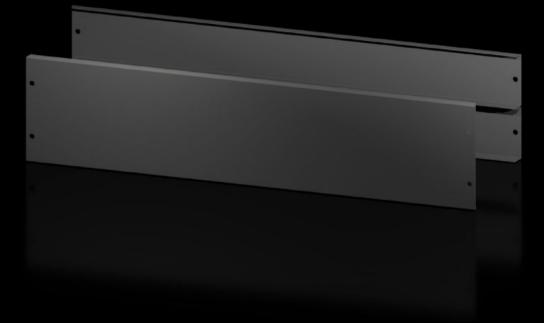

## AX 2830.102 - Base/plinth panels, front and rear for AX

The base/plinth panels at the front and rear offer a large opening for optimal access to the screw-fastening point and simple cable routing.

## Features

| Model No.             | AX 2830.102                                                                                                                                                                                                                                |  |
|-----------------------|--------------------------------------------------------------------------------------------------------------------------------------------------------------------------------------------------------------------------------------------|--|
| Version               | new version/design                                                                                                                                                                                                                         |  |
| Material              | Base/plinth trim panels, front/rear: Carbon steel                                                                                                                                                                                          |  |
| Color                 | RAL 9005                                                                                                                                                                                                                                   |  |
| Supply includes       | 2 x base/plinth trim panels, front/rear                                                                                                                                                                                                    |  |
| Note                  | Base/plinth elements are required on the sides to finish off a base/<br>plinth unit<br>The components of the first generation base/plinth system cannot<br>be combined with the components of the second generation base/<br>plinth system |  |
| Dimensions            | Height: 200 mm                                                                                                                                                                                                                             |  |
| Suitable for          | Enclosure type: AX<br>Width: = 1,000 mm                                                                                                                                                                                                    |  |
| Packaging unit        | 2 pc(s).                                                                                                                                                                                                                                   |  |
| Net weight            | 4.8                                                                                                                                                                                                                                        |  |
| Gross weight          | 4.924                                                                                                                                                                                                                                      |  |
| Customs tariff number | 94039910                                                                                                                                                                                                                                   |  |
| EAN                   | 4028177037465                                                                                                                                                                                                                              |  |
| ETIM 9                | EC000721                                                                                                                                                                                                                                   |  |
|                       |                                                                                                                                                                                                                                            |  |