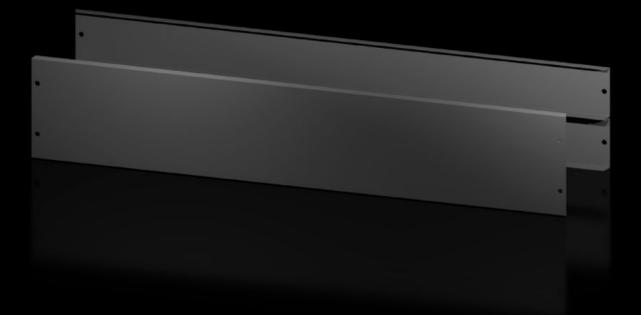

## AX 2830.122 - Base/plinth panels, front and rear for AX

The base/plinth panels at the front and rear offer a large opening for optimal access to the screw-fastening point and simple cable routing.

## Features

| Model No.             | AX 2830.122                                                                                                                                             |  |
|-----------------------|---------------------------------------------------------------------------------------------------------------------------------------------------------|--|
| Version               | new version/design                                                                                                                                      |  |
| Material              | Base/plinth trim panels, front/rear: Carbon steel                                                                                                       |  |
| Color                 | RAL 9005                                                                                                                                                |  |
| Supply includes       | 2 x base/plinth trim panels, front/rear                                                                                                                 |  |
| Note                  | Base/plinth elements are required on the sides to finish off a base/<br>plinth unit<br>The components of the first generation base/plinth system cannot |  |
|                       | be combined with the components of the second generation base/<br>plinth system                                                                         |  |
| Dimensions            | Height: 200 mm                                                                                                                                          |  |
| Suitable for          | Enclosure type: AX<br>Width: = 1,200 mm                                                                                                                 |  |
| Packaging unit        | 2 pc(s).                                                                                                                                                |  |
| Net weight            | 6                                                                                                                                                       |  |
| Gross weight          | 6.163                                                                                                                                                   |  |
| Customs tariff number | 94039910                                                                                                                                                |  |
| EAN                   | 4028177037489                                                                                                                                           |  |
| ETIM 9                | EC000721                                                                                                                                                |  |
|                       |                                                                                                                                                         |  |