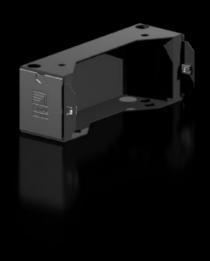

## AX 2830.310 - Base/plinth elements, lateral for AX

Base/plinth element for attaching in the depth and for stabilizing the base/plinth.

#### **Features**

| Model No.             | AX 2830.310                                                                                                                                  |
|-----------------------|----------------------------------------------------------------------------------------------------------------------------------------------|
| Version               | new version/design                                                                                                                           |
| Material              | Base/plinth components: Carbon steel<br>Cover caps: Plastic                                                                                  |
| Color                 | RAL 9005                                                                                                                                     |
| Supply includes       | 2 base/plinth components 2 cover caps Assembly components                                                                                    |
| Note                  | The components of the first generation base/plinth system cannot be combined with the components of the second generation base/plinth system |
| Dimensions            | Height: 100 mm                                                                                                                               |
| Suitable for          | Enclosure type: AX<br>Depth: = 300 mm                                                                                                        |
| Packaging unit        | 2 pc(s).                                                                                                                                     |
| Net weight            | 1.96                                                                                                                                         |
| Gross weight          | 2.065                                                                                                                                        |
| Customs tariff number | 94039910                                                                                                                                     |
| EAN                   | 4028177037625                                                                                                                                |
| ETIM 9                | EC000721                                                                                                                                     |
|                       |                                                                                                                                              |