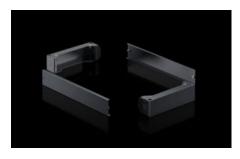

## AX 2830.310 - Base/plinth elements, lateral for AX

Base/plinth element for attaching in the depth and for stabilizing the base/plinth.

#### **Features**

| Model No.             | AX 2830.310                                                                                                                                  |
|-----------------------|----------------------------------------------------------------------------------------------------------------------------------------------|
| Version               | new version/design                                                                                                                           |
| Material              | Base/plinth components: Carbon steel<br>Cover caps: Plastic                                                                                  |
| Color                 | RAL 9005                                                                                                                                     |
| Supply includes       | 2 base/plinth components 2 cover caps Assembly components                                                                                    |
| Note                  | The components of the first generation base/plinth system cannot be combined with the components of the second generation base/plinth system |
| Dimensions            | Height: 100 mm                                                                                                                               |
| Suitable for          | Enclosure type: AX<br>Depth: = 300 mm                                                                                                        |
| Packaging unit        | 2 pc(s).                                                                                                                                     |
| Net weight            | 1.96                                                                                                                                         |
| Gross weight          | 2.065                                                                                                                                        |
| Customs tariff number | 94039910                                                                                                                                     |
| EAN                   | 4028177037625                                                                                                                                |
| ETIM 9                | EC000721                                                                                                                                     |
|                       |                                                                                                                                              |