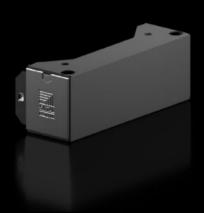

## AX 2830.310 - Base/plinth elements, lateral for AX

Base/plinth element for attaching in the depth and for stabilizing the base/plinth.

#### **Features**

| Model No.             | AX 2830.310                                                                                                                                  |
|-----------------------|----------------------------------------------------------------------------------------------------------------------------------------------|
| Version               | new version/design                                                                                                                           |
| Material              | Base/plinth components: Carbon steel<br>Cover caps: Plastic                                                                                  |
| Color                 | RAL 9005                                                                                                                                     |
| Supply includes       | 2 base/plinth components 2 cover caps Assembly components                                                                                    |
| Note                  | The components of the first generation base/plinth system cannot be combined with the components of the second generation base/plinth system |
| Dimensions            | Height: 100 mm                                                                                                                               |
| Suitable for          | Enclosure type: AX<br>Depth: = 300 mm                                                                                                        |
| Packaging unit        | 2 pc(s).                                                                                                                                     |
| Net weight            | 1.96                                                                                                                                         |
| Gross weight          | 2.065                                                                                                                                        |
| Customs tariff number | 94039910                                                                                                                                     |
| EAN                   | 4028177037625                                                                                                                                |
| ETIM 9                | EC000721                                                                                                                                     |
|                       |                                                                                                                                              |