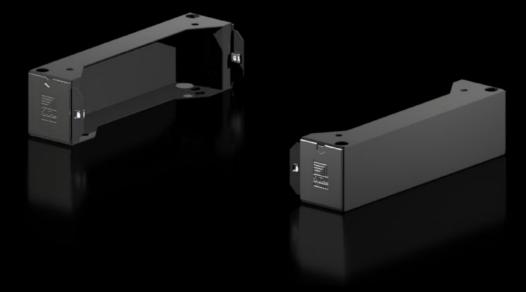

## AX 2830.410 - Base/plinth elements, lateral for AX

Base/plinth element for attaching in the depth and for stabilizing the base/plinth.

## Features

| Model No.             | AX 2830.410                                                                                                                                   |  |
|-----------------------|-----------------------------------------------------------------------------------------------------------------------------------------------|--|
| Version               | new version/design                                                                                                                            |  |
| Material              | Base/plinth components: Carbon steel<br>Cover caps: Plastic                                                                                   |  |
| Color                 | RAL 9005                                                                                                                                      |  |
| Supply includes       | 2 base/plinth components<br>2 cover caps<br>Assembly components                                                                               |  |
| Note                  | The components of the first generation base/plinth system cannot be combined with the components of the second generation base/ plinth system |  |
| Dimensions            | Height: 100 mm                                                                                                                                |  |
| Suitable for          | Enclosure type: AX<br>Depth: = 400 mm                                                                                                         |  |
| Packaging unit        | 2 pc(s).                                                                                                                                      |  |
| Net weight            | 2.516                                                                                                                                         |  |
| Gross weight          | 2.518                                                                                                                                         |  |
| Customs tariff number | 94039910                                                                                                                                      |  |
| EAN                   | 4028177037649                                                                                                                                 |  |
| ETIM 9                | EC000721                                                                                                                                      |  |
|                       |                                                                                                                                               |  |