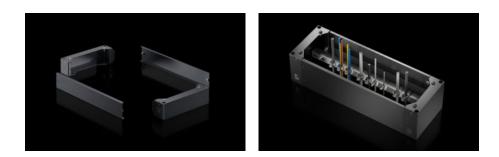

## AX 2830.410 - Base/plinth elements, lateral for AX

Base/plinth element for attaching in the depth and for stabilizing the base/plinth.

## Features

| Model No.             | AX 2830.410                                                                                                                                   |  |
|-----------------------|-----------------------------------------------------------------------------------------------------------------------------------------------|--|
| Version               | new version/design                                                                                                                            |  |
| Material              | Base/plinth components: Carbon steel<br>Cover caps: Plastic                                                                                   |  |
| Color                 | RAL 9005                                                                                                                                      |  |
| Supply includes       | 2 base/plinth components<br>2 cover caps<br>Assembly components                                                                               |  |
| Note                  | The components of the first generation base/plinth system cannot be combined with the components of the second generation base/ plinth system |  |
| Dimensions            | Height: 100 mm                                                                                                                                |  |
| Suitable for          | Enclosure type: AX<br>Depth: = 400 mm                                                                                                         |  |
| Packaging unit        | 2 pc(s).                                                                                                                                      |  |
| Net weight            | 2.516                                                                                                                                         |  |
| Gross weight          | 2.518                                                                                                                                         |  |
| Customs tariff number | 94039910                                                                                                                                      |  |
| EAN                   | 4028177037649                                                                                                                                 |  |
| ETIM 9                | EC000721                                                                                                                                      |  |
|                       |                                                                                                                                               |  |