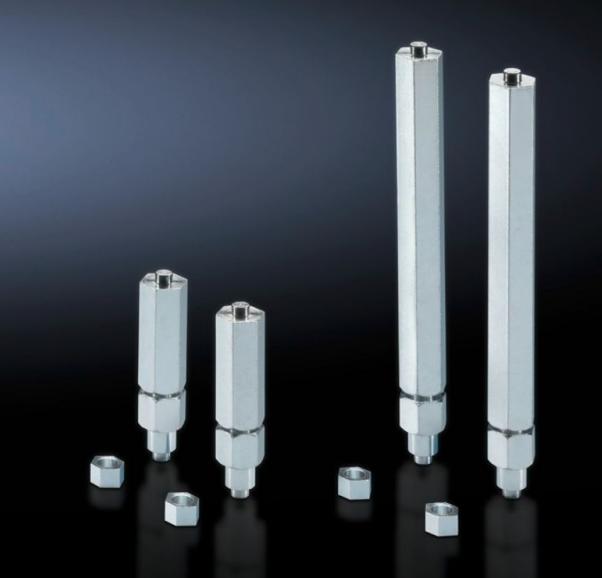

# SZ 2892.000 - Leveling component for base/plinth, complete and base/plinth stationary

Retrofitted in the corner piece to compensate for any irregularities up to max. 15 mm in the floor at the installation site.

### Features

| Model No.                                 | SZ 2892.000                                                                                                                                   |
|-------------------------------------------|-----------------------------------------------------------------------------------------------------------------------------------------------|
| Benefits                                  | A door offset caused by uneven flooring can be corrected<br>Installed on the assembled enclosure, i.e. no need to plan leveling in<br>advance |
| Applications                              | Compensates for floor irregularities of max. 15 mm at installation location                                                                   |
| Supply includes                           | Assembly components                                                                                                                           |
| For base/plinth trim height               | 200 mm                                                                                                                                        |
| Max. load capacity (static) per component | 250 kg                                                                                                                                        |
| Adjustment tool                           | Hex wrench, width across flats 0.74" (19 mm)                                                                                                  |
| Installation options                      | Installed through the corner piece of the base/plinth component                                                                               |
| Note                                      | Check the load capacity of the floor.                                                                                                         |
| Packaging unit                            | 4 pc(s).                                                                                                                                      |
| Net weight                                | 1.6                                                                                                                                           |
| Gross weight                              | 1.665                                                                                                                                         |
| Customs tariff number                     | 73181900                                                                                                                                      |
|                                           |                                                                                                                                               |