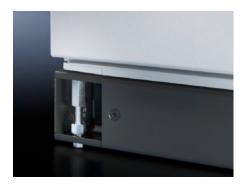

# SZ 2892.000 - Leveling component for base/plinth, complete and base/plinth stationary

Retrofitted in the corner piece to compensate for any irregularities up to max. 15 mm in the floor at the installation site.

### Features

| Model No.                                 | SZ 2892.000                                                                                                                                   |
|-------------------------------------------|-----------------------------------------------------------------------------------------------------------------------------------------------|
| Benefits                                  | A door offset caused by uneven flooring can be corrected<br>Installed on the assembled enclosure, i.e. no need to plan leveling in<br>advance |
| Applications                              | Compensates for floor irregularities of max. 15 mm at installation location                                                                   |
| Supply includes                           | Assembly components                                                                                                                           |
| For base/plinth trim height               | 200 mm                                                                                                                                        |
| Max. load capacity (static) per component | 250 kg                                                                                                                                        |
| Adjustment tool                           | Hex wrench, width across flats 0.74" (19 mm)                                                                                                  |
| Installation options                      | Installed through the corner piece of the base/plinth component                                                                               |
| Note                                      | Check the load capacity of the floor.                                                                                                         |
| Packaging unit                            | 4 pc(s).                                                                                                                                      |
| Net weight                                | 1.6                                                                                                                                           |
| Gross weight                              | 1.665                                                                                                                                         |
| Customs tariff number                     | 73181900                                                                                                                                      |
|                                           |                                                                                                                                               |