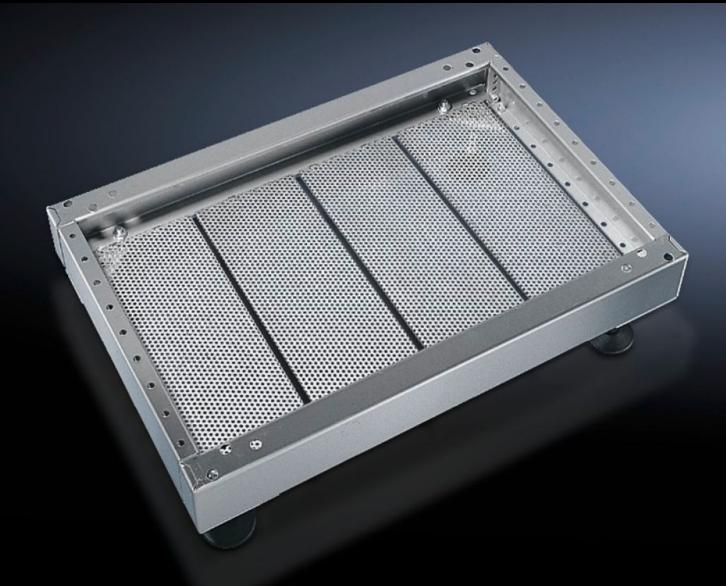

## PS 2908.000 - Base/plinth trim, modular for base/plinth TS, stainless steel and base/plinth, complete, stainless steel

For secure cable routing in the base/plinth between the floor and the enclosure.

## **Features**

| PS 2908.000                                                                      |
|----------------------------------------------------------------------------------|
| For secure cable routing in the base/plinth between the floor and the enclosure. |
| Stainless steel 1.4301 (AISI 304)                                                |
| 4 base/plinth trim panels                                                        |
| One base/plinth trim panel is needed per 200 mm base/plinth width.               |
| Width: 175 mm                                                                    |
| Depth: = 500 mm                                                                  |
| 4 pc(s).                                                                         |
| 3.072                                                                            |
| 3.271                                                                            |
| 73269098                                                                         |
| 4028177034310                                                                    |
| EC002620                                                                         |
| EC002620                                                                         |
| 27189261                                                                         |
|                                                                                  |