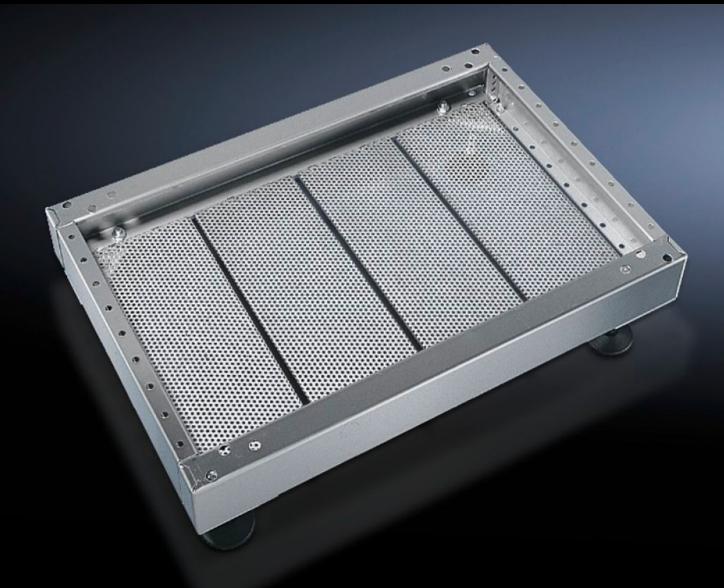

## PS 2913.000 - Base/plinth trim, modular for base/plinth TS, stainless steel and base/plinth, complete, stainless steel

For secure cable routing in the base/plinth between the floor and the enclosure.

## **Features**

| Model No.             | PS 2913.000                                                                      |
|-----------------------|----------------------------------------------------------------------------------|
| Product description   | For secure cable routing in the base/plinth between the floor and the enclosure. |
| Material              | Stainless steel 1.4301 (AISI 304)                                                |
| Supply includes       | 4 base/plinth trim panels                                                        |
| Note                  | One base/plinth trim panel is needed per 200 mm base/plinth width.               |
| Dimensions            | Width: 175 mm                                                                    |
| Suitable for          | Depth: = 600 mm                                                                  |
| Packaging unit        | 4 pc(s).                                                                         |
| Net weight            | 3.928                                                                            |
| Gross weight          | 4.129                                                                            |
| Customs tariff number | 73269098                                                                         |
| EAN                   | 4028177034419                                                                    |
| ETIM 9                | EC002620                                                                         |
| ETIM 8                | EC002620                                                                         |
| ECLASS 8.0            | 27189261                                                                         |
|                       |                                                                                  |