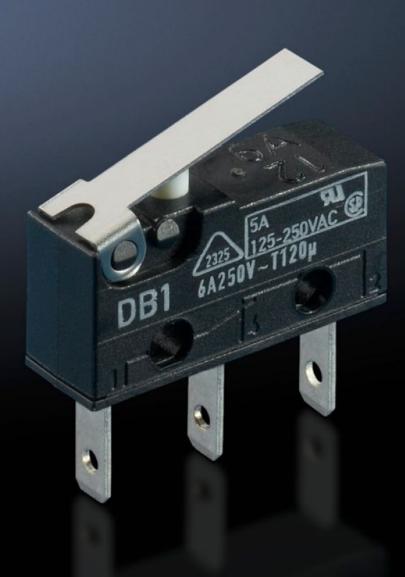

## SV 3071.000 - Micro-Switches for NH fuse switch disconnectors/NH-fused isolators (185 mm)

## Features

| Model No.                    | SV 3071.000                                                                                  |
|------------------------------|----------------------------------------------------------------------------------------------|
| Product description          | Used to indicate the position of the fuse base cover.                                        |
| Rated operating current max. | 5 A                                                                                          |
| For size                     | NH fuse-switch disconnector, size 000/00<br>NH fuse-switch disconnector size 00 - 3 (185 mm) |
| Packaging unit               | 5 pc(s).                                                                                     |
| Net weight                   | 0.015                                                                                        |
| Gross weight                 | 0.018                                                                                        |
| Customs tariff number        | 85365019                                                                                     |
| EAN                          | 4028177036055                                                                                |
| ETIM 9                       | EC002270                                                                                     |
| ETIM 8                       | EC001900                                                                                     |
| ECLASS 8.0                   | 27400613                                                                                     |