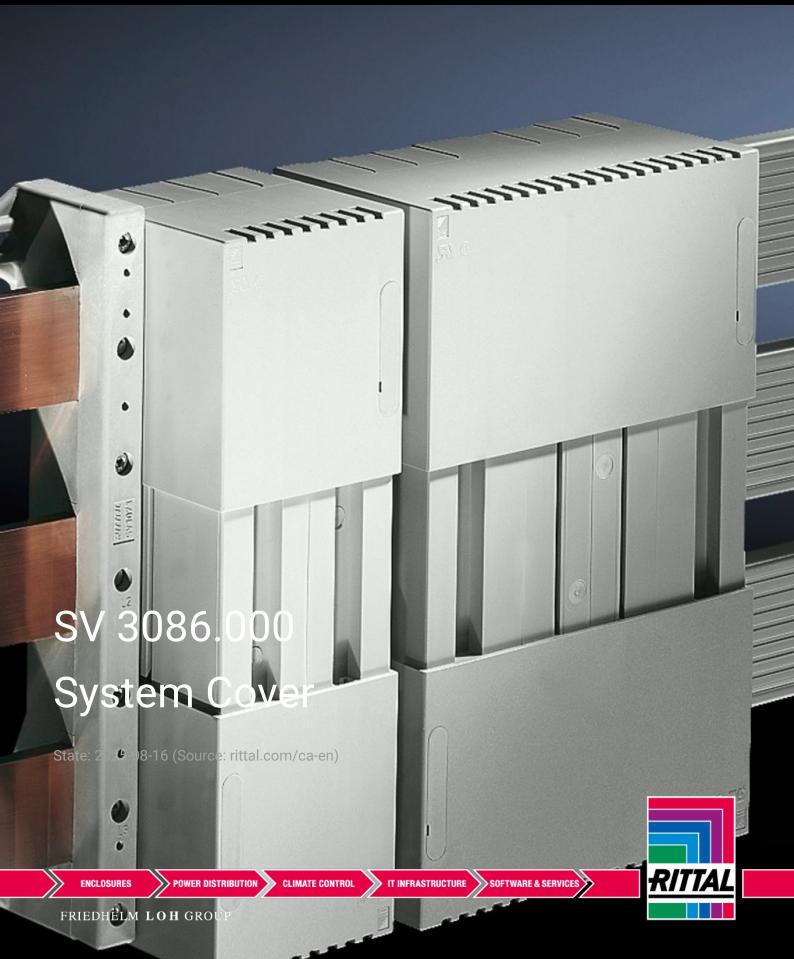

## SV 3086.000 - System Cover

For conductor connection clamps and plate clamps.

## **Features**

| Model No.                                      | SV 3086.000                                                                                                                                                                                          |
|------------------------------------------------|------------------------------------------------------------------------------------------------------------------------------------------------------------------------------------------------------|
| Product description                            | For conductor connection clamps and plate clamps.                                                                                                                                                    |
| Material                                       | ABS Fire protection corresponding to UL 94-V0                                                                                                                                                        |
| Color                                          | RAL 7035                                                                                                                                                                                             |
| Height when mounted on 60 mm<br>busbar systems | 230 mm                                                                                                                                                                                               |
| Height when mounted on 100 mm busbar systems   | 325 mm                                                                                                                                                                                               |
| Note                                           | For 3-pole systems with 60/100 mm bar center distance<br>Only suitable for use with systems without a base tray<br>For systems with a base tray, the system covers must be<br>mechanically shortened |
| Dimensions                                     | Width: 50 mm<br>Depth: 80 mm                                                                                                                                                                         |
| Packaging unit                                 | 4 pc(s).                                                                                                                                                                                             |
| Net weight                                     | 1                                                                                                                                                                                                    |
| Gross weight                                   | 1.015                                                                                                                                                                                                |
| Customs tariff number                          | 85472000                                                                                                                                                                                             |
| EAN                                            | 4028177036253                                                                                                                                                                                        |
| ETIM 9                                         | EC000775                                                                                                                                                                                             |
| ETIM 8                                         | EC000775                                                                                                                                                                                             |
| ECLASS 8.0                                     | 27142414                                                                                                                                                                                             |
|                                                |                                                                                                                                                                                                      |