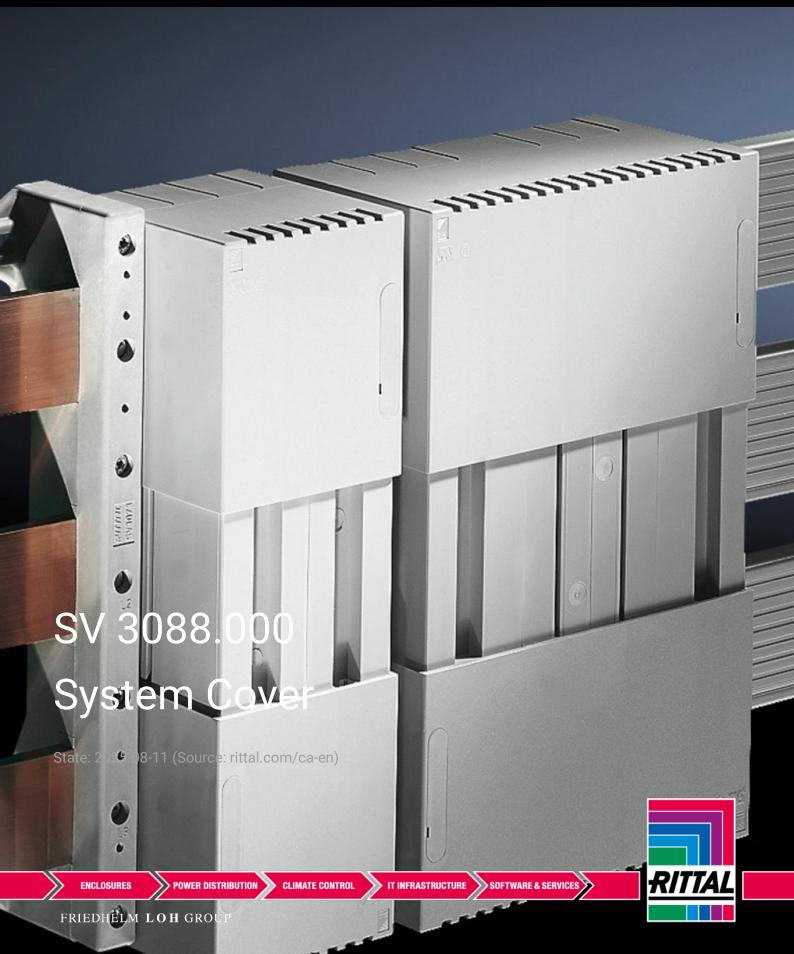

## SV 3088.000 - System Cover

For conductor connection clamps and plate clamps.

## **Features**

| Model No.                                    | SV 3088.000                                                                                                                                                                                          |
|----------------------------------------------|------------------------------------------------------------------------------------------------------------------------------------------------------------------------------------------------------|
| Product description                          | For conductor connection clamps and plate clamps.                                                                                                                                                    |
| Material                                     | ABS Fire protection corresponding to UL 94-V0                                                                                                                                                        |
| Color                                        | RAL 7035                                                                                                                                                                                             |
| Height when mounted on 60 mm busbar systems  | 230 mm                                                                                                                                                                                               |
| Height when mounted on 100 mm busbar systems | 325 mm                                                                                                                                                                                               |
| Note                                         | For 3-pole systems with 60/100 mm bar center distance<br>Only suitable for use with systems without a base tray<br>For systems with a base tray, the system covers must be<br>mechanically shortened |
| Dimensions                                   | Width: 200 mm<br>Depth: 80 mm                                                                                                                                                                        |
| Packaging unit                               | 4 pc(s).                                                                                                                                                                                             |
| Net weight                                   | 1.76                                                                                                                                                                                                 |
| Gross weight                                 | 2.038                                                                                                                                                                                                |
| Customs tariff number                        | 85472000                                                                                                                                                                                             |
| EAN                                          | 4028177036291                                                                                                                                                                                        |
| ETIM 9                                       | EC000775                                                                                                                                                                                             |
| ETIM 8                                       | EC000775                                                                                                                                                                                             |
| ECLASS 8.0                                   | 27142414                                                                                                                                                                                             |
|                                              |                                                                                                                                                                                                      |