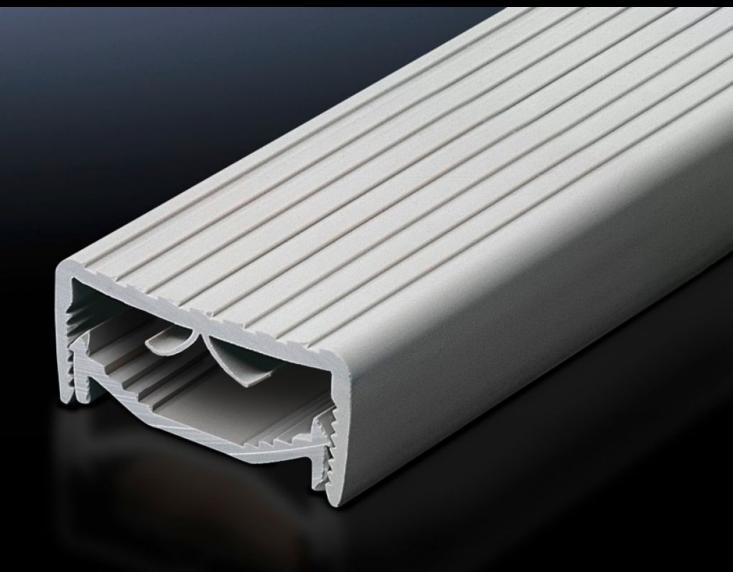

## SV 3092.000 - Busbar cover sections

For all-round encapsulation of the busbars. May be cut to the desired length.

## **Features**

| Model No.             | SV 3092.000                                                             |
|-----------------------|-------------------------------------------------------------------------|
| Product description   | Contact hazard protection through encapsulation of busbars.             |
| Material              | Thermally modified hard PVC.  Fire protection corresponding to UL 94-V0 |
| Color                 | RAL 7035                                                                |
| Length                | 1,000 mm                                                                |
| Note                  | May be cut to length as required                                        |
| Suitable for busbars  | Busbar E-Cu                                                             |
| Suitable for busbars  | 12 x 5 - 30 x 10                                                        |
| Dimensions            | Length: 1,000 mm                                                        |
| Packaging unit        | 10 pc(s).                                                               |
| Net weight            | 4.25                                                                    |
| Gross weight          | 4.34                                                                    |
| Customs tariff number | 85472000                                                                |
| EAN                   | 4028177036383                                                           |
| ETIM 9                | EC000775                                                                |
| ETIM 8                | EC000775                                                                |
| ECLASS 8.0            | 27142414                                                                |