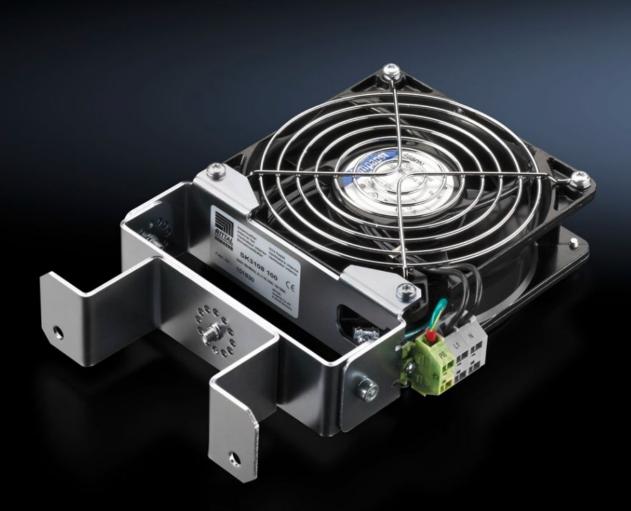

#### SK 3108.024 - Enclosure internal fan

To prevent hot spots inside the enclosure and facilitate the ventilation of active enclosure climate control components.

#### **Features**

| SK 3108.024                                                                                                                                                                                                                 |
|-----------------------------------------------------------------------------------------------------------------------------------------------------------------------------------------------------------------------------|
| To prevent hot-spots and support the air routing of active enclosure climate control components. Adjustable in two axes. Mounted on the frame section. Several fans can be cascaded using the quick-release terminal strip. |
| Complete unit ready for connection with axial fan<br>Snap-on pivot device<br>Fasteners                                                                                                                                      |
| 24 V (DC)                                                                                                                                                                                                                   |
| with DC: 3.5 W                                                                                                                                                                                                              |
| with DC: 0.15 A                                                                                                                                                                                                             |
| 1 pc(s).                                                                                                                                                                                                                    |
| 0.8                                                                                                                                                                                                                         |
| 0.978                                                                                                                                                                                                                       |
| 84145915                                                                                                                                                                                                                    |
| 4028177220508                                                                                                                                                                                                               |
| EC000320                                                                                                                                                                                                                    |
|                                                                                                                                                                                                                             |