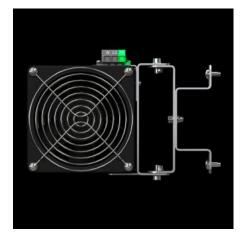

#### SK 3108.024 - Enclosure internal fan

To prevent hot spots inside the enclosure and facilitate the ventilation of active enclosure climate control components.

#### **Features**

| SK 3108.024                                                                                                                                                                                                                 |
|-----------------------------------------------------------------------------------------------------------------------------------------------------------------------------------------------------------------------------|
| To prevent hot-spots and support the air routing of active enclosure climate control components. Adjustable in two axes. Mounted on the frame section. Several fans can be cascaded using the quick-release terminal strip. |
| Complete unit ready for connection with axial fan<br>Snap-on pivot device<br>Fasteners                                                                                                                                      |
| 24 V (DC)                                                                                                                                                                                                                   |
| with DC: 3.5 W                                                                                                                                                                                                              |
| with DC: 0.15 A                                                                                                                                                                                                             |
| 1 pc(s).                                                                                                                                                                                                                    |
| 0.8                                                                                                                                                                                                                         |
| 0.978                                                                                                                                                                                                                       |
| 84145915                                                                                                                                                                                                                    |
| 4028177220508                                                                                                                                                                                                               |
| EC000320                                                                                                                                                                                                                    |
|                                                                                                                                                                                                                             |