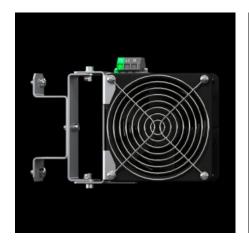

#### SK 3108.024 - Enclosure internal fan

To prevent hot spots inside the enclosure and facilitate the ventilation of active enclosure climate control components.

#### **Features**

| SK 3108.024                                                                                                                                                                                                                 |
|-----------------------------------------------------------------------------------------------------------------------------------------------------------------------------------------------------------------------------|
| To prevent hot-spots and support the air routing of active enclosure climate control components. Adjustable in two axes. Mounted on the frame section. Several fans can be cascaded using the quick-release terminal strip. |
| Complete unit ready for connection with axial fan<br>Snap-on pivot device<br>Fasteners                                                                                                                                      |
| 24 V (DC)                                                                                                                                                                                                                   |
| with DC: 3.5 W                                                                                                                                                                                                              |
| with DC: 0.15 A                                                                                                                                                                                                             |
| 1 pc(s).                                                                                                                                                                                                                    |
| 0.8                                                                                                                                                                                                                         |
| 0.978                                                                                                                                                                                                                       |
| 84145915                                                                                                                                                                                                                    |
| 4028177220508                                                                                                                                                                                                               |
| EC000320                                                                                                                                                                                                                    |
|                                                                                                                                                                                                                             |