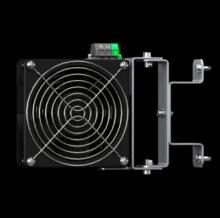

#### SK 3108.024 - Enclosure internal fan

To prevent hot spots inside the enclosure and facilitate the ventilation of active enclosure climate control components.

#### **Features**

| SK 3108.024                                                                                                                                                                                                                 |
|-----------------------------------------------------------------------------------------------------------------------------------------------------------------------------------------------------------------------------|
| To prevent hot-spots and support the air routing of active enclosure climate control components. Adjustable in two axes. Mounted on the frame section. Several fans can be cascaded using the quick-release terminal strip. |
| Complete unit ready for connection with axial fan<br>Snap-on pivot device<br>Fasteners                                                                                                                                      |
| 24 V (DC)                                                                                                                                                                                                                   |
| with DC: 3.5 W                                                                                                                                                                                                              |
| with DC: 0.15 A                                                                                                                                                                                                             |
| 1 pc(s).                                                                                                                                                                                                                    |
| 0.8                                                                                                                                                                                                                         |
| 0.978                                                                                                                                                                                                                       |
| 84145915                                                                                                                                                                                                                    |
| 4028177220508                                                                                                                                                                                                               |
| EC000320                                                                                                                                                                                                                    |
|                                                                                                                                                                                                                             |