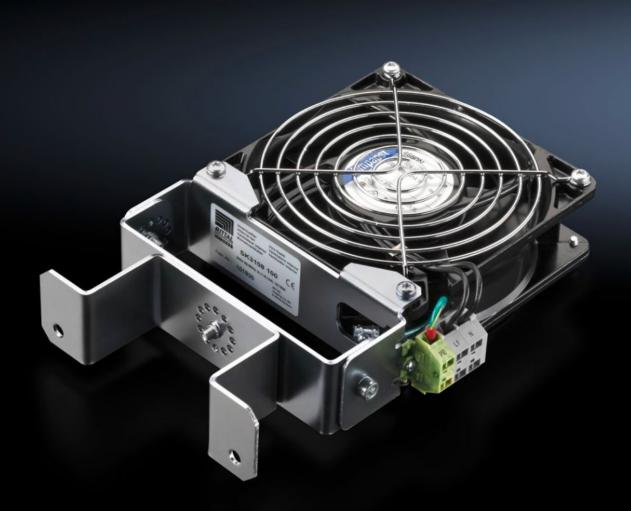

#### SK 3108.100 - Enclosure internal fan

To prevent hot spots inside the enclosure and facilitate the ventilation of active enclosure climate control components.

#### **Features**

| Product description     | To prevent hot-spots and support the air routing of active enclosure climate control components. Adjustable in two axes. Mounted on |
|-------------------------|-------------------------------------------------------------------------------------------------------------------------------------|
|                         | the frame section. Several fans can be cascaded using the quick-release terminal strip.                                             |
| Supply includes         | Complete unit ready for connection with axial fan<br>Snap-on pivot device<br>Fasteners                                              |
| Rated operating voltage | 230 V, 1~, 50 Hz/60 Hz                                                                                                              |
| Rated power Pel         | At 50 Hz: 19 W<br>At 60 Hz: 18 W                                                                                                    |
| Rated current max.      | At 50 Hz: 0.12 A<br>At 60 Hz: 0.11 A                                                                                                |
| Packaging unit          | 1 pc(s).                                                                                                                            |
| Net weight              | 0.94                                                                                                                                |
| Gross weight            | 1.126                                                                                                                               |
| Customs tariff number   | 84145915                                                                                                                            |
| EAN                     | 4028177220485                                                                                                                       |