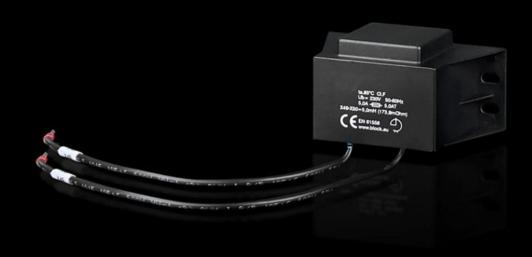

## SK 3124.010 - Mains choke Wall-mounted Blue e+ Dynamic cooling unit

Line reactor for complying with EMC requirements according to DNV-CG-0339 Class A.

## **Features**

| Model No.                               | SK 3124.010            |
|-----------------------------------------|------------------------|
| Packaging unit                          | 1 pc(s).               |
| Suitable for Model No.                  | 3184.837               |
|                                         | 3185.837               |
|                                         | 3186.937               |
|                                         | 3187.937               |
| Dimensions                              | Width: 40 mm           |
|                                         | Height: 44 mm          |
|                                         | Length: 76 mm          |
| Operating temperature range             | 0 °C85 °C              |
| Rated operating voltage                 | 230 V, 1~, 50 Hz/60 Hz |
| Protection category IP to IEC 60<br>529 | IP 00                  |
| Net weight                              | 0.3                    |
| Gross weight                            | 0.382                  |
| Customs tariff number                   | 85059090               |
| EAN                                     | 4028177039483          |