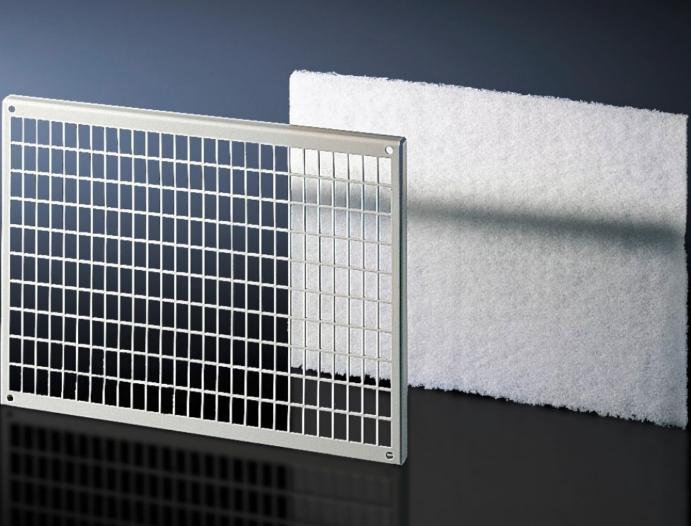

## SK 3174.000 Chopped fiber filter mat

CLIMATE CONTROL

IT INFRASTRUCTURE SOFTWARE & SERVICES

State: 2025-09-16 (Source: rittal.com/ca-en)

**POWER DISTRIBUTION** 

RITTAL

FRIEDHELM LOH GROUP

ENCLOSURES

## SK 3174.000 - Chopped fiber filter mat

Replacement filter mats for roof fans, filter fans or thermoelectric coolers to effectively protect control enclosure components from dirt, dust and water.

## Features

| Model No.              | SK 3174.000                                                                                                                                                                                                                                                                                                   |
|------------------------|---------------------------------------------------------------------------------------------------------------------------------------------------------------------------------------------------------------------------------------------------------------------------------------------------------------|
| Version                | for filter holders                                                                                                                                                                                                                                                                                            |
| Product description    | Made of chopped-fiber mat with a progressive construction.<br>Temperature-resistant to 100 °C, self-extinguishing category F1 to<br>DIN 53 438. Dust-laden air side: Open structure. Clean air side:<br>Closed structure. Reliable filtering of virtually all types of dust from<br>a particle size of 10 µm. |
| Material               | Chemical fibers                                                                                                                                                                                                                                                                                               |
| Note                   | Performance data, protection category, and device approvals are only guaranteed when used in conjunction with original Rittal filter mats.                                                                                                                                                                    |
| Suitable for Model No. | 3175.000                                                                                                                                                                                                                                                                                                      |
| Dimensions             | Width: 338 mm<br>Height: 242 mm<br>Depth: 17 mm                                                                                                                                                                                                                                                               |
| Filter class           | to DIN EN 779: G2                                                                                                                                                                                                                                                                                             |
| Packaging unit         | 3 pc(s).                                                                                                                                                                                                                                                                                                      |
| Net weight             | 0.045                                                                                                                                                                                                                                                                                                         |
| Gross weight           | 0.08                                                                                                                                                                                                                                                                                                          |
| Customs tariff number  | 56039390                                                                                                                                                                                                                                                                                                      |
| EAN                    | 4028177038158                                                                                                                                                                                                                                                                                                 |
| ETIM 9                 | EC002513                                                                                                                                                                                                                                                                                                      |
| ETIM 8                 | EC002513                                                                                                                                                                                                                                                                                                      |
| ECLASS 8.0             | 27180706                                                                                                                                                                                                                                                                                                      |
|                        |                                                                                                                                                                                                                                                                                                               |