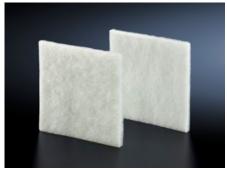

## SK 3201.050 - Chopped fiber filter mat

Replacement filter mats for roof fans, filter fans or thermoelectric coolers to effectively protect control enclosure components from dirt, dust and water.

#### **Features**

| Model No.              | SK 3201.050                                                                                                                                                                                                                                                                                       |  |
|------------------------|---------------------------------------------------------------------------------------------------------------------------------------------------------------------------------------------------------------------------------------------------------------------------------------------------|--|
| Version                | for thermoelectric coolers                                                                                                                                                                                                                                                                        |  |
| Product description    | Made of chopped-fiber mat with a progressive construction. Temperature-resistant to 100 °C, self-extinguishing category F1 to DIN 53 438. Dust-laden air side: Open structure. Clean air side: Closed structure. Reliable filtering of virtually all types of dust from a particle size of 10 μm. |  |
| Material               | Chemical fibers                                                                                                                                                                                                                                                                                   |  |
| Note                   | Performance data, protection category, and device approvals are only guaranteed when used in conjunction with original Rittal filter mats.                                                                                                                                                        |  |
| Suitable for Model No. | 3201.200<br>3201.300                                                                                                                                                                                                                                                                              |  |
| Dimensions             | Width: 90 mm<br>Height: 106 mm<br>Depth: 8 mm                                                                                                                                                                                                                                                     |  |
| Filter class           | to DIN EN 779: G2                                                                                                                                                                                                                                                                                 |  |
| Packaging unit         | 5 pc(s).                                                                                                                                                                                                                                                                                          |  |
| Net weight             | 0.01                                                                                                                                                                                                                                                                                              |  |
| Gross weight           | 0.014                                                                                                                                                                                                                                                                                             |  |