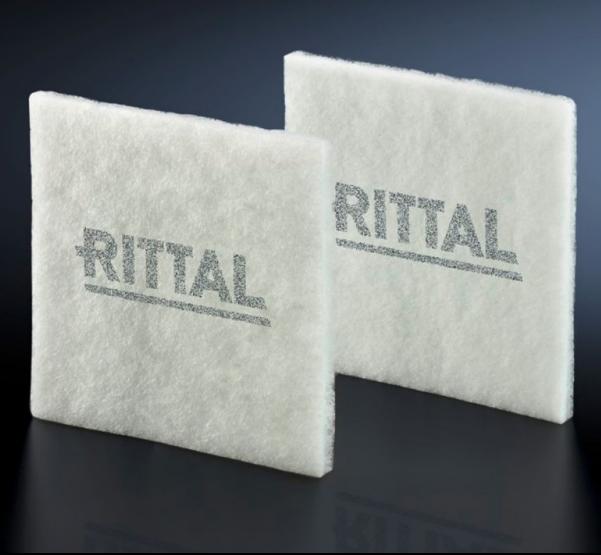

## SK 3201.050 - Chopped fiber filter mat

Replacement filter mats for roof fans, filter fans or thermoelectric coolers to effectively protect control enclosure components from dirt, dust and water.

#### **Features**

| Model No.              | SK 3201.050                                                                                                                                                                                                                                                                                       |  |
|------------------------|---------------------------------------------------------------------------------------------------------------------------------------------------------------------------------------------------------------------------------------------------------------------------------------------------|--|
| Version                | for thermoelectric coolers                                                                                                                                                                                                                                                                        |  |
| Product description    | Made of chopped-fiber mat with a progressive construction. Temperature-resistant to 100 °C, self-extinguishing category F1 to DIN 53 438. Dust-laden air side: Open structure. Clean air side: Closed structure. Reliable filtering of virtually all types of dust from a particle size of 10 μm. |  |
| Material               | Chemical fibers                                                                                                                                                                                                                                                                                   |  |
| Note                   | Performance data, protection category, and device approvals are only guaranteed when used in conjunction with original Rittal filter mats.                                                                                                                                                        |  |
| Suitable for Model No. | 3201.200<br>3201.300                                                                                                                                                                                                                                                                              |  |
| Dimensions             | Width: 90 mm<br>Height: 106 mm<br>Depth: 8 mm                                                                                                                                                                                                                                                     |  |
| Filter class           | to DIN EN 779: G2                                                                                                                                                                                                                                                                                 |  |
| Packaging unit         | 5 pc(s).                                                                                                                                                                                                                                                                                          |  |
| Net weight             | 0.01                                                                                                                                                                                                                                                                                              |  |
| Gross weight           | 0.014                                                                                                                                                                                                                                                                                             |  |