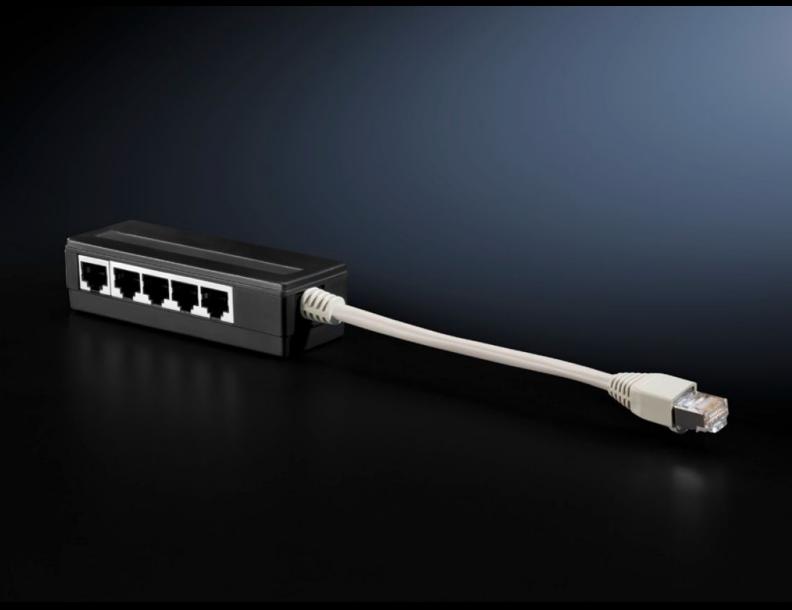

# SK 3201.070 - Master/Slave Adapter for thermoelectric coolers

The master-slave adapter allows up to 5 thermoelectric coolers to communicate with one another.

#### **Features**

| Model No.              | SK 3201.070                                                                                                                                                                                                                                                                                           |
|------------------------|-------------------------------------------------------------------------------------------------------------------------------------------------------------------------------------------------------------------------------------------------------------------------------------------------------|
| Product description    | The master-slave adapter for the Rittal thermoelectric cooler allows up to 5 thermoelectric coolers to communicate with one another (1 master and up to 4 slaves). In this way, e.g., in complex bayed enclosure systems, the master-slave configuration facilitates optimum climate control results. |
| Supply includes        | Adaptor<br>Connection cable                                                                                                                                                                                                                                                                           |
| Packaging unit         | 1 pc(s).                                                                                                                                                                                                                                                                                              |
| Suitable for Model No. | 3201.200<br>3201.300                                                                                                                                                                                                                                                                                  |
| Net weight             | 0.09                                                                                                                                                                                                                                                                                                  |
| Gross weight           | 0.094                                                                                                                                                                                                                                                                                                 |
| Customs tariff number  | 85444290                                                                                                                                                                                                                                                                                              |
| EAN                    | 4028177598690                                                                                                                                                                                                                                                                                         |
| E-Number Sweden        | E3404570                                                                                                                                                                                                                                                                                              |
| ETIM 9                 | EC002620                                                                                                                                                                                                                                                                                              |
| ETIM 8                 | EC002620                                                                                                                                                                                                                                                                                              |
| ECLASS 8.0             | 27189261                                                                                                                                                                                                                                                                                              |