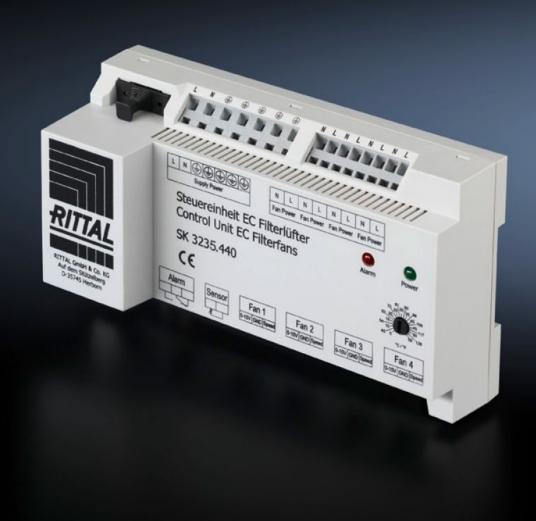

## SK 3235.440 - EC speed control Control unit for EC fans

Temperature-dependent speed control for EC- filter fan for noise reduction and energy conservation .

#### **Features**

| Model No.               | SK 3235.440                                                                                                                                                                                                                                                                                                        |
|-------------------------|--------------------------------------------------------------------------------------------------------------------------------------------------------------------------------------------------------------------------------------------------------------------------------------------------------------------|
| Product description     | Temperature-dependent speed control for EC fans for noise reduction and energy conservation. The fan function can also be monitored.                                                                                                                                                                               |
| Function principle      | Activation and monitoring of up to 4 EC filter fans For mounting on a 35 mm support rail EN 50 022 External temperature sensor for monitoring the actual temperature Status LED for displaying the operating condition Alarm relay for signaling overtemperature, fan fault, line disconnection and sensor failure |
| Supply includes         | Speed Control<br>NTC sensor, length 1.80 m                                                                                                                                                                                                                                                                         |
| Packaging unit          | 1 pc(s).                                                                                                                                                                                                                                                                                                           |
| Speed                   | 100 %                                                                                                                                                                                                                                                                                                              |
| Suitable for Model No.  | 3140.500<br>3140.510<br>3240.500<br>3241.500<br>3243.500<br>3244.500<br>3245.500<br>3245.510<br>3245.518                                                                                                                                                                                                           |
| Setting range           | 5 °C55 °C                                                                                                                                                                                                                                                                                                          |
| Rated operating voltage | 100 V – 250 V, 50 Hz/60 Hz                                                                                                                                                                                                                                                                                         |
| Net weight              | 0.45                                                                                                                                                                                                                                                                                                               |
| Gross weight            | 0.51                                                                                                                                                                                                                                                                                                               |