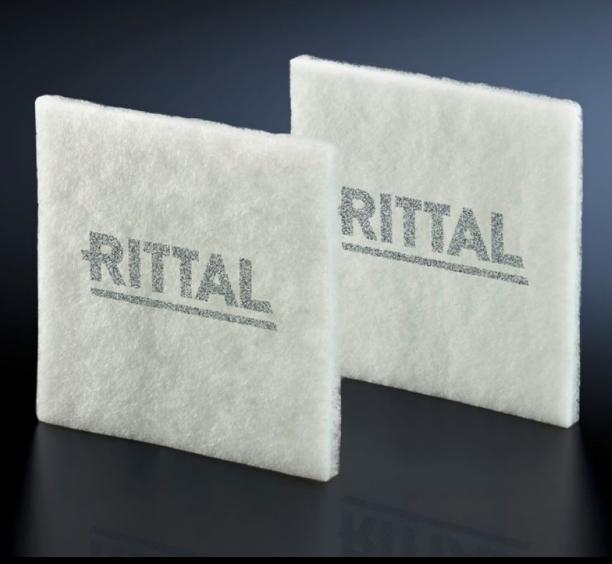

## SK 3237.055 - Chopped fiber filter mat

Replacement filter mats for roof fans, filter fans or thermoelectric coolers to effectively protect control enclosure components from dirt, dust and water.

#### **Features**

| Model No.              | SK 3237.055                                                                                                                                                                                                                                                                                       |
|------------------------|---------------------------------------------------------------------------------------------------------------------------------------------------------------------------------------------------------------------------------------------------------------------------------------------------|
| Version                | for filter fans                                                                                                                                                                                                                                                                                   |
| Product description    | Made of chopped-fiber mat with a progressive construction. Temperature-resistant to 100 °C, self-extinguishing category F1 to DIN 53 438. Dust-laden air side: Open structure. Clean air side: Closed structure. Reliable filtering of virtually all types of dust from a particle size of 10 μm. |
| Material               | Chemical fibers                                                                                                                                                                                                                                                                                   |
| Color                  | White                                                                                                                                                                                                                                                                                             |
| Note                   | Not suitable for use in EMC filter fans.                                                                                                                                                                                                                                                          |
| Suitable for Model No. | 3237.3xx/3237.7xx                                                                                                                                                                                                                                                                                 |
| Dimensions             | Width: 89 mm<br>Height: 89 mm<br>Depth: 10 mm                                                                                                                                                                                                                                                     |
| Filter class           | to DIN EN 779: G2<br>to DIN EN ISO 16890: ISO coarse 50%                                                                                                                                                                                                                                          |
| Packaging unit         | 50 pc(s).                                                                                                                                                                                                                                                                                         |
| Net weight             | 0.05                                                                                                                                                                                                                                                                                              |
| Gross weight           | 0.164                                                                                                                                                                                                                                                                                             |
|                        |                                                                                                                                                                                                                                                                                                   |