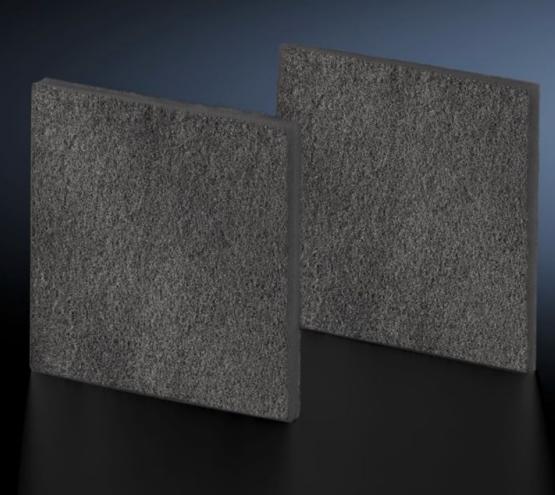

## SK 3237.066 - Chopped fiber filter mat

Replacement filter mats for roof fans, filter fans or thermoelectric coolers to effectively protect control enclosure components from dirt, dust and water.

## Features

| Model No.              | SK 3237.066                                                                                                                                                                                                                                                                                                   |
|------------------------|---------------------------------------------------------------------------------------------------------------------------------------------------------------------------------------------------------------------------------------------------------------------------------------------------------------|
| Version                | for EMC filter fans                                                                                                                                                                                                                                                                                           |
| Product description    | Made of chopped-fiber mat with a progressive construction.<br>Temperature-resistant to 100 °C, self-extinguishing category F1 to<br>DIN 53 438. Dust-laden air side: Open structure. Clean air side:<br>Closed structure. Reliable filtering of virtually all types of dust from<br>a particle size of 10 µm. |
| Material               | Copper/nickel/chrome-coated chemical fibers                                                                                                                                                                                                                                                                   |
| Note                   | Performance data, protection category, and device approvals are only guaranteed when used in conjunction with original Rittal filter mats.                                                                                                                                                                    |
| Suitable for Model No. | 3237.060/3237.6xx                                                                                                                                                                                                                                                                                             |
| Dimensions             | Width: 92 mm<br>Height: 92 mm<br>Depth: 10 mm                                                                                                                                                                                                                                                                 |
| Filter class           | to DIN EN 779: G2                                                                                                                                                                                                                                                                                             |
| Packaging unit         | 5 pc(s).                                                                                                                                                                                                                                                                                                      |
| Net weight             | 0.005                                                                                                                                                                                                                                                                                                         |
| Gross weight           | 0.009                                                                                                                                                                                                                                                                                                         |
| Customs tariff number  | 56039390                                                                                                                                                                                                                                                                                                      |
| EAN                    | 4028177666214                                                                                                                                                                                                                                                                                                 |
| ETIM 9                 | EC002513                                                                                                                                                                                                                                                                                                      |
| ETIM 8                 | EC002513                                                                                                                                                                                                                                                                                                      |
| ECLASS 8.0             | 27180706                                                                                                                                                                                                                                                                                                      |
|                        |                                                                                                                                                                                                                                                                                                               |