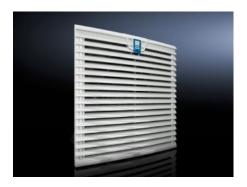

### SK 3240.060 - Outlet Filters EMC

For ventilation by convection, an outlet filter can be installed in the upper and lower sections of the enclosure.

#### **Features**

| Model No.                               | SK 3240.060                                                                                                        |
|-----------------------------------------|--------------------------------------------------------------------------------------------------------------------|
| Version                                 | EMC                                                                                                                |
| Product description                     | For ventilation by convection, an outlet filter can be installed in the upper and lower sections of the enclosure. |
| Material                                | ABS                                                                                                                |
| Color                                   | RAL 7035                                                                                                           |
| Supply includes                         | Outlet Filters<br>EMC Filter Mat                                                                                   |
| Mounting cut-out                        | Width of opening: 224 mm<br>Cut-out height: 224 mm                                                                 |
| Suitable for Model No.                  | SK 3240.6xx/3241.6xx                                                                                               |
| Dimensions                              | Width: 255 mm<br>Height: 255 mm<br>Depth: 25 mm                                                                    |
| Protection category IP to IEC 60<br>529 | IP54 incl. EMC filter mat IP 56 with EMC filter mat and hose-proof hood                                            |
| Packaging unit                          | 1 pc(s).                                                                                                           |
| Net weight                              | 0.59                                                                                                               |
| Gross weight                            | 0.599                                                                                                              |
|                                         |                                                                                                                    |