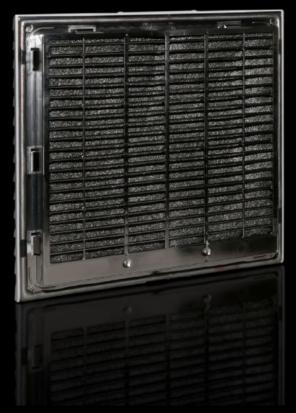

### SK 3240.060 - Outlet Filters EMC

For ventilation by convection, an outlet filter can be installed in the upper and lower sections of the enclosure.

#### **Features**

| Model No.                               | SK 3240.060                                                                                                        |
|-----------------------------------------|--------------------------------------------------------------------------------------------------------------------|
| Version                                 | EMC                                                                                                                |
| Product description                     | For ventilation by convection, an outlet filter can be installed in the upper and lower sections of the enclosure. |
| Material                                | ABS                                                                                                                |
| Color                                   | RAL 7035                                                                                                           |
| Supply includes                         | Outlet Filters<br>EMC Filter Mat                                                                                   |
| Mounting cut-out                        | Width of opening: 224 mm<br>Cut-out height: 224 mm                                                                 |
| Suitable for Model No.                  | SK 3240.6xx/3241.6xx                                                                                               |
| Dimensions                              | Width: 255 mm<br>Height: 255 mm<br>Depth: 25 mm                                                                    |
| Protection category IP to IEC 60<br>529 | IP54 incl. EMC filter mat IP 56 with EMC filter mat and hose-proof hood                                            |
| Packaging unit                          | 1 pc(s).                                                                                                           |
| Net weight                              | 0.59                                                                                                               |
| Gross weight                            | 0.599                                                                                                              |
|                                         |                                                                                                                    |