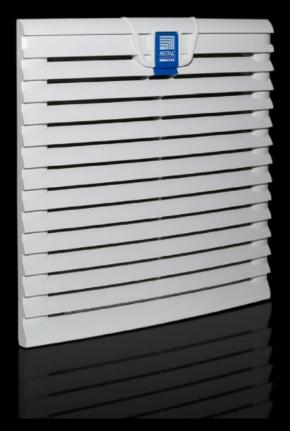

### SK 3240.060 - Outlet Filters EMC

For ventilation by convection, an outlet filter can be installed in the upper and lower sections of the enclosure.

#### **Features**

| Model No.                               | SK 3240.060                                                                                                        |
|-----------------------------------------|--------------------------------------------------------------------------------------------------------------------|
| Version                                 | EMC                                                                                                                |
| Product description                     | For ventilation by convection, an outlet filter can be installed in the upper and lower sections of the enclosure. |
| Material                                | ABS                                                                                                                |
| Color                                   | RAL 7035                                                                                                           |
| Supply includes                         | Outlet Filters<br>EMC Filter Mat                                                                                   |
| Mounting cut-out                        | Width of opening: 224 mm<br>Cut-out height: 224 mm                                                                 |
| Suitable for Model No.                  | SK 3240.6xx/3241.6xx                                                                                               |
| Dimensions                              | Width: 255 mm<br>Height: 255 mm<br>Depth: 25 mm                                                                    |
| Protection category IP to IEC 60<br>529 | IP54 incl. EMC filter mat IP 56 with EMC filter mat and hose-proof hood                                            |
| Packaging unit                          | 1 pc(s).                                                                                                           |
| Net weight                              | 0.59                                                                                                               |
| Gross weight                            | 0.599                                                                                                              |
|                                         |                                                                                                                    |