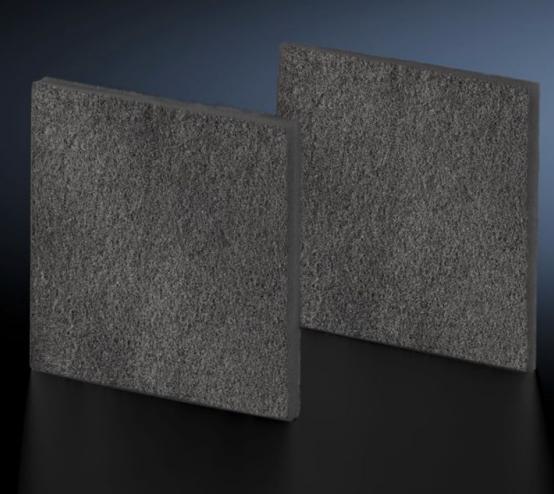

## SK 3240.066 - Chopped fiber filter mat

Replacement filter mats for roof fans, filter fans or thermoelectric coolers to effectively protect control enclosure components from dirt, dust and water.

## Features

| Model No.              | SK 3240.066                                                                                                                                                                                                                                                                                                   |
|------------------------|---------------------------------------------------------------------------------------------------------------------------------------------------------------------------------------------------------------------------------------------------------------------------------------------------------------|
| Version                | for EMC filter fans                                                                                                                                                                                                                                                                                           |
| Product description    | Made of chopped-fiber mat with a progressive construction.<br>Temperature-resistant to 100 °C, self-extinguishing category F1 to<br>DIN 53 438. Dust-laden air side: Open structure. Clean air side:<br>Closed structure. Reliable filtering of virtually all types of dust from<br>a particle size of 10 µm. |
| Material               | Copper/nickel/chrome-coated chemical fibers                                                                                                                                                                                                                                                                   |
| Note                   | Performance data, protection category, and device approvals are only guaranteed when used in conjunction with original Rittal filter mats.                                                                                                                                                                    |
| Suitable for Model No. | 3240.6<br>3241.6                                                                                                                                                                                                                                                                                              |
| Dimensions             | Width: 226 mm<br>Height: 226 mm<br>Depth: 17 mm                                                                                                                                                                                                                                                               |
| Filter class           | to DIN EN 779: G3                                                                                                                                                                                                                                                                                             |
| Packaging unit         | 5 pc(s).                                                                                                                                                                                                                                                                                                      |
| Net weight             | 0.09                                                                                                                                                                                                                                                                                                          |
| Gross weight           | 0.095                                                                                                                                                                                                                                                                                                         |
| Customs tariff number  | 56039390                                                                                                                                                                                                                                                                                                      |
| EAN                    | 4028177666245                                                                                                                                                                                                                                                                                                 |
| ETIM 9                 | EC002513                                                                                                                                                                                                                                                                                                      |
| ETIM 8                 | EC002513                                                                                                                                                                                                                                                                                                      |
| ECLASS 8.0             | 27180706                                                                                                                                                                                                                                                                                                      |
|                        |                                                                                                                                                                                                                                                                                                               |