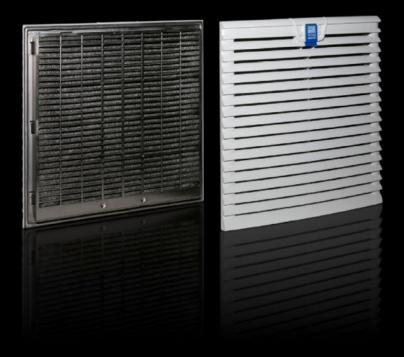

### SK 3243.060 - Outlet Filters EMC

For ventilation by convection, an outlet filter can be installed in the upper and lower sections of the enclosure.

#### **Features**

| Model No.                               | SK 3243.060                                                                                                        |
|-----------------------------------------|--------------------------------------------------------------------------------------------------------------------|
| Version                                 | EMC                                                                                                                |
| Product description                     | For ventilation by convection, an outlet filter can be installed in the upper and lower sections of the enclosure. |
| Material                                | ABS                                                                                                                |
| Color                                   | RAL 7035                                                                                                           |
| Supply includes                         | Outlet Filters<br>EMC Filter Mat                                                                                   |
| Mounting cut-out                        | Width of opening: 292 mm<br>Cut-out height: 292 mm                                                                 |
| Suitable for Model No.                  | SK 3243.6xx/3244.6xx/3245.6xx                                                                                      |
| Dimensions                              | Width: 323 mm<br>Height: 323 mm<br>Depth: 25 mm                                                                    |
| Protection category IP to IEC 60<br>529 | IP54 incl. EMC filter mat IP 56 with EMC filter mat and hose-proof hood                                            |
| Packaging unit                          | 1 pc(s).                                                                                                           |
| Net weight                              | 0.775                                                                                                              |
| Gross weight                            | 0.83                                                                                                               |
|                                         |                                                                                                                    |