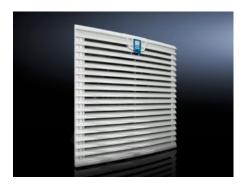

### SK 3243.060 - Outlet Filters EMC

For ventilation by convection, an outlet filter can be installed in the upper and lower sections of the enclosure.

#### **Features**

| Model No.                               | SK 3243.060                                                                                                        |
|-----------------------------------------|--------------------------------------------------------------------------------------------------------------------|
| Version                                 | EMC                                                                                                                |
| Product description                     | For ventilation by convection, an outlet filter can be installed in the upper and lower sections of the enclosure. |
| Material                                | ABS                                                                                                                |
| Color                                   | RAL 7035                                                                                                           |
| Supply includes                         | Outlet Filters<br>EMC Filter Mat                                                                                   |
| Mounting cut-out                        | Width of opening: 292 mm<br>Cut-out height: 292 mm                                                                 |
| Suitable for Model No.                  | SK 3243.6xx/3244.6xx/3245.6xx                                                                                      |
| Dimensions                              | Width: 323 mm<br>Height: 323 mm<br>Depth: 25 mm                                                                    |
| Protection category IP to IEC 60<br>529 | IP54 incl. EMC filter mat IP 56 with EMC filter mat and hose-proof hood                                            |
| Packaging unit                          | 1 pc(s).                                                                                                           |
| Net weight                              | 0.775                                                                                                              |
| Gross weight                            | 0.83                                                                                                               |
|                                         |                                                                                                                    |