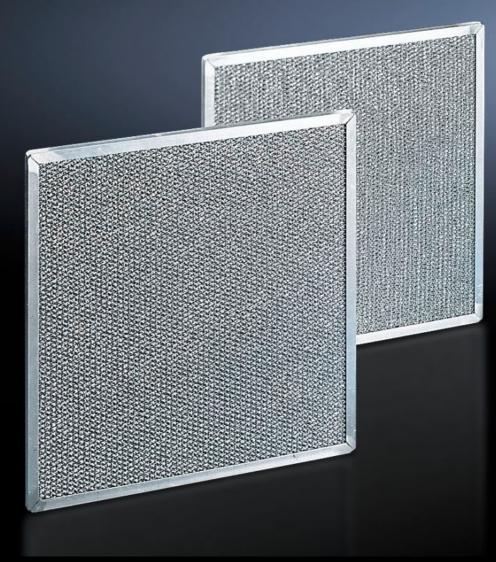

#### SK 3285.910 - Metal filters

The use of washable metal filters is recommended, particularly in environments with dusty or oily ambient air. If air or steam condenses on the metal surfaces, any particles that may be present will adhere to the metal and are easily washed out with water or grease-dissolving detergents.

#### **Features**

| Model No.              | SK 3285.910                                                                                                                                                                                                                                                                                  |
|------------------------|----------------------------------------------------------------------------------------------------------------------------------------------------------------------------------------------------------------------------------------------------------------------------------------------|
| Product description    | When cooling units are used in dusty and oily environments, it is advisable to use washable metal filters. If air or steam condenses on the metal surfaces, any particles present will adhere to the metal. These filters can easily be washed out with water or grease-dissolving solvents. |
| Material               | Aluminum                                                                                                                                                                                                                                                                                     |
| Suitable for Model No. | 3186.93x<br>3187.93x<br>3188.94x<br>3189.94x<br>3186.63x<br>3187.63x<br>3188.64x<br>3189.64x<br>3334.4x0<br>3334.360                                                                                                                                                                         |
| Dimensions             | Width: 380 mm<br>Height: 355 mm<br>Depth: 10 mm                                                                                                                                                                                                                                              |
| Packaging unit         | 1 pc(s).                                                                                                                                                                                                                                                                                     |
| Net weight             | 0.374                                                                                                                                                                                                                                                                                        |
| Gross weight           | 0.424                                                                                                                                                                                                                                                                                        |
| Customs tariff number  | 76169100                                                                                                                                                                                                                                                                                     |
| EAN                    | 4028177709232                                                                                                                                                                                                                                                                                |
| ETIM 9                 | EC002513                                                                                                                                                                                                                                                                                     |