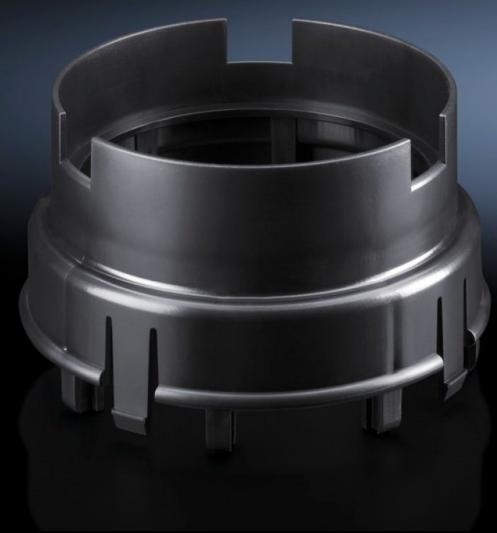

# SK 3286.840 - Air duct adapter for air duct system and shallow air duct system

The adapter acts as a connection between the cooling unit (air inlet opening) and the air-duct system. Suitable for roof-mounted cooling units 3359.XXX and 3382.XXX

#### **Features**

| Model No.              | SK 3286.840                                                                                            |  |
|------------------------|--------------------------------------------------------------------------------------------------------|--|
| Product description    | The adapter acts as a connection between the cooling unit (air inlet opening) and the air-duct system. |  |
| Material               | ABS                                                                                                    |  |
| Color                  | RAL 9005                                                                                               |  |
| Suitable for Model No. | 3359<br>3382                                                                                           |  |
| Packaging unit         | 1 pc(s).                                                                                               |  |
| Net weight             | 0.06                                                                                                   |  |
| Gross weight           | 0.071                                                                                                  |  |
| Customs tariff number  | 84159000                                                                                               |  |
| EAN                    | 4028177686410                                                                                          |  |
| ETIM 9                 | EC002515                                                                                               |  |
| ETIM 8                 | EC002515                                                                                               |  |
| ECLASS 8.0             | 27180712                                                                                               |  |
|                        |                                                                                                        |  |