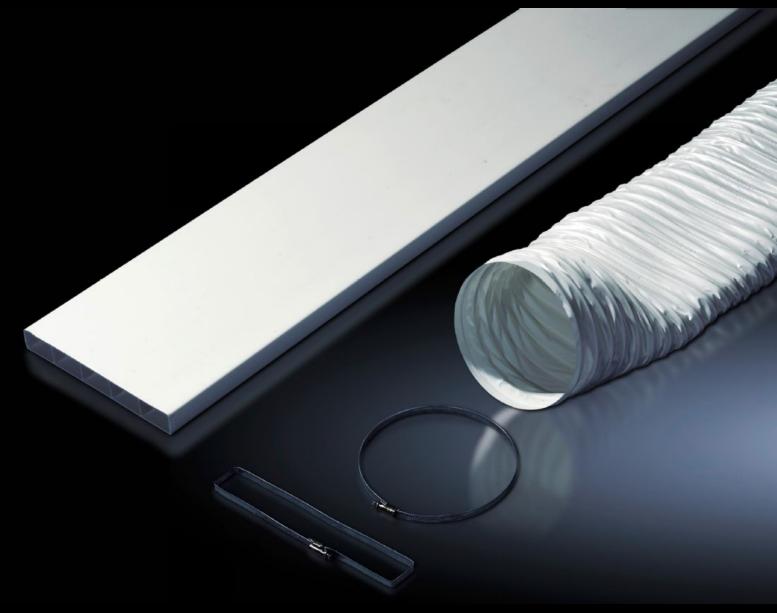

# SK 3286.970 - Air duct system for roof-mounted cooling units and roof-mounted air-water heat exchangers

Cold air can be routed directly to specific areas of the enclosure using the air duct system. This eliminates the risk of air short circuits due to self-ventilated installed devices. The shallow ducts can be cut to the desired length.

#### **Features**

| Model No.              | SK 3286.970                                                                                                                                                                                                                                                                                              |
|------------------------|----------------------------------------------------------------------------------------------------------------------------------------------------------------------------------------------------------------------------------------------------------------------------------------------------------|
| Product description    | Cold air can be routed directly to specific areas of the enclosure using the air duct system. This eliminates the risk of air short circuits due to self-ventilated installed devices. The dimensions of the shallow duct are W x H x D 229 x 1500 x 29 mm, and can be shortened to the required length. |
| Material               | Flame-resistant plastic to DIN 4102/B1                                                                                                                                                                                                                                                                   |
| Color                  | RAL 7035                                                                                                                                                                                                                                                                                                 |
| Supply includes        | Flat duct<br>Compensating hose (length approx. 1 m)                                                                                                                                                                                                                                                      |
| Note                   | Do not direct cold air straight at active components.  When using the ducting system, the performance of the cooling unit may be reduced, depending on the application in question.  For devices 3359/3382, the air duct adapter 3286.840 is additionally required.                                      |
| Suitable for Model No. | 3386<br>3387                                                                                                                                                                                                                                                                                             |
| Packaging unit         | 1 pc(s).                                                                                                                                                                                                                                                                                                 |
| Net weight             | 2.9                                                                                                                                                                                                                                                                                                      |
| Gross weight           | 3                                                                                                                                                                                                                                                                                                        |
| Customs tariff number  | 39269097                                                                                                                                                                                                                                                                                                 |
| EAN                    | 4028177325456                                                                                                                                                                                                                                                                                            |
| ETIM 9                 | EC011444                                                                                                                                                                                                                                                                                                 |
|                        |                                                                                                                                                                                                                                                                                                          |