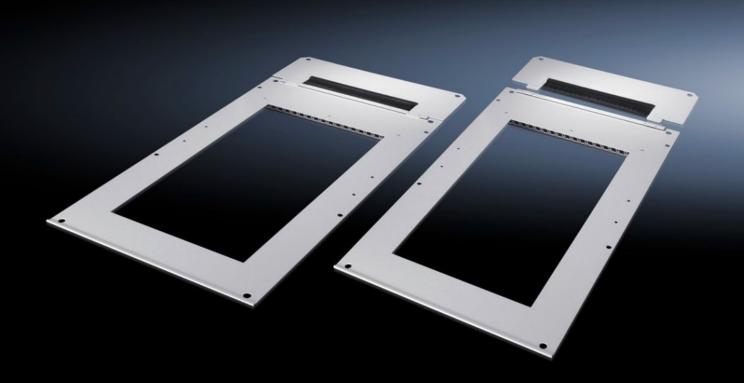

## SK 3302.860 - Roof Plates for TS IT

Roof plates for roof-mounted cooling unit for efficient cooling of IT equipment.

## **Features**

| Model No.              | SK 3302.860                                                                                             |
|------------------------|---------------------------------------------------------------------------------------------------------|
| Product description    | Roof plate with matching cut-out for the roof-mounted cooling unit for cooling IT equipment             |
| Applications           | Blue e, Blue e+ Roof-Mounted Cooling Unit                                                               |
| Material               | Carbon steel                                                                                            |
| Supply includes        | Roof plate, 1,000 mm<br>Includes a brush strip for extending to 1,200 mm<br>Seal<br>Assembly components |
| Mounting tip           | Only possible to use in conjunction with TS IT with horizontal rails.                                   |
| Suitable for Model No. | SK 3301.800                                                                                             |
| Dimensions             | Width: 600 mm                                                                                           |
| Suitable for           | Enclosure type: TS IT Width: 600 mm 600 mm Depth: 1,000 mm 1,200 mm                                     |
| Packaging unit         | 1 pc(s).                                                                                                |
| Net weight             | 8.06                                                                                                    |
| Gross weight           | 8.36                                                                                                    |
| Customs tariff number  | 73269098                                                                                                |
| EAN                    | 4028177814189                                                                                           |
| ETIM 9                 | EC000320                                                                                                |
| ETIM 8                 | EC000320                                                                                                |
| ECLASS 8.0             | 27180716                                                                                                |