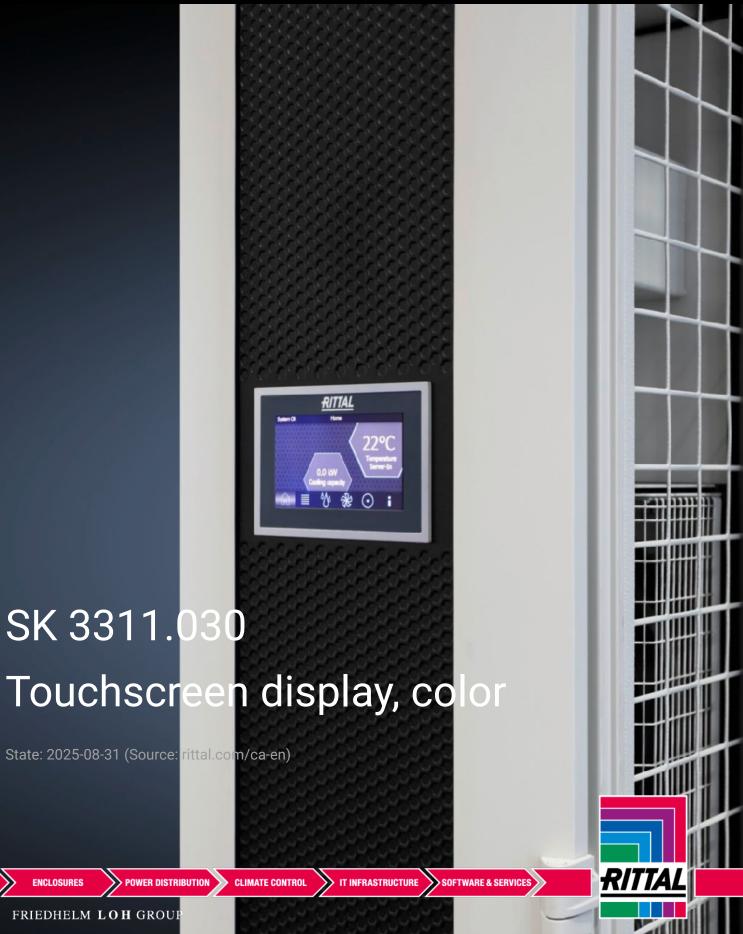

## SK 3311.030 - Touchscreen display, color For LCP rack/ Inline, CW

All relevant operating parameters are shown directly on the LCP via the display, and this enables you to directly monitor important functions of the LCP directly and adjust the settings.

## Features

| Model No.              | SK 3311.030                                                                                                                                                                                                                         |
|------------------------|-------------------------------------------------------------------------------------------------------------------------------------------------------------------------------------------------------------------------------------|
| Product description    | The display allows you to directly monitor key LCP functions and specify settings.                                                                                                                                                  |
| Supply includes        | Touchscreen display, color<br>Connection cable<br>Assembly components                                                                                                                                                               |
| Suitable for Model No. | SK 3311.130/230/260/530/540/560/148/238/268/548/538/568<br>SK 3312.130/230/250/260/530/540/550/560/570<br>SK<br>3313.130/230/250/260/530/540/550/560/570/238/268/548/538/<br>568<br>SK 3314.130/230/250/260/530/540/542/550/560/570 |
| Packaging unit         | 1 pc(s).                                                                                                                                                                                                                            |
| Net weight             | 0.3                                                                                                                                                                                                                                 |
| Gross weight           | 0.373                                                                                                                                                                                                                               |
| Customs tariff number  | 85312040                                                                                                                                                                                                                            |
| EAN                    | 4028177663718                                                                                                                                                                                                                       |
| ETIM 9                 | EC002515                                                                                                                                                                                                                            |
| ETIM 8                 | EC002515                                                                                                                                                                                                                            |
| ECLASS 8.0             | 27180712                                                                                                                                                                                                                            |
|                        |                                                                                                                                                                                                                                     |