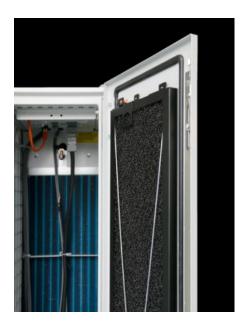

## SK 3311.042 - Filter mat holder For LCP Inline, CW

Filter mat holder for LCP Inline, CW.

## Features

| Model No.             | SK 3311.042                                                                                                                                                                                                                                                                        |
|-----------------------|------------------------------------------------------------------------------------------------------------------------------------------------------------------------------------------------------------------------------------------------------------------------------------|
| Product description   | The filter mat holder is comprised of a metal frame, into which the open-pore filter mat is inserted. The filter mat is fixed in the frame with additional metal brackets. The filter mat holder itself is secured in the perforated rear door of the LCP Inline CW using magnets. |
| Supply includes       | Filter mat holder                                                                                                                                                                                                                                                                  |
|                       | Filter Mat<br>Assembly components                                                                                                                                                                                                                                                  |
|                       | Assembly components                                                                                                                                                                                                                                                                |
| to DIN EN 779         | G1                                                                                                                                                                                                                                                                                 |
| Packaging unit        | 1 pc(s).                                                                                                                                                                                                                                                                           |
| Net weight            | 2.5                                                                                                                                                                                                                                                                                |
| Gross weight          | 3                                                                                                                                                                                                                                                                                  |
| Customs tariff number | 73269098                                                                                                                                                                                                                                                                           |
| EAN                   | 4028177716841                                                                                                                                                                                                                                                                      |
| ETIM 9                | EC002513                                                                                                                                                                                                                                                                           |
|                       |                                                                                                                                                                                                                                                                                    |