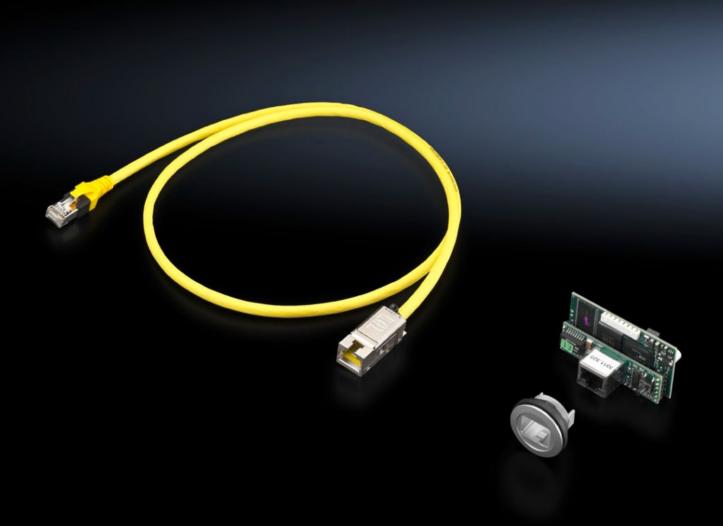

## SK 3311.320 - SNMP card

SNMP card as an accessory for connecting LCP Rack/Inline DX units to the network.

## **Features**

| Model No.             | SK 3311.320                                                                                                                                                                                                       |
|-----------------------|-------------------------------------------------------------------------------------------------------------------------------------------------------------------------------------------------------------------|
| Product description   | For connecting LCP Rack/Inline DX units to the network. The SNMP card is plugged into the control board of the LCP and is ready to use. Software configuration is subsequently carried out via the Web interface. |
| Function principle    | Automatic alarm messages by email or SNMP trap if a limit value is violated Remote modification of the device setpoint                                                                                            |
| Supply includes       | SNMP card<br>RJ 45 coupling<br>CAT 6 cable STP                                                                                                                                                                    |
| Protocols             | SNMPv1<br>Modbus/TCP                                                                                                                                                                                              |
| Packaging unit        | 1 pc(s).                                                                                                                                                                                                          |
| Net weight            | 0.2                                                                                                                                                                                                               |
| Gross weight          | 0.28                                                                                                                                                                                                              |
| Customs tariff number | 85176200                                                                                                                                                                                                          |
| EAN                   | 4028177691391                                                                                                                                                                                                     |
| ECLASS 8.0            | 27180712                                                                                                                                                                                                          |