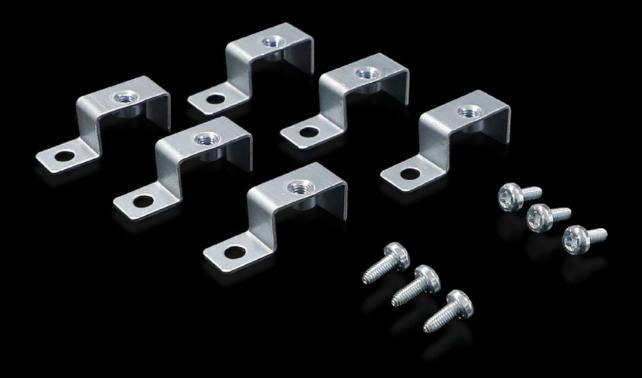

## SK 3313.089 - Side wall mounting kit for LCP

For mounting on a VX side panel on an LCP.

## **Features**

| Model No.             | SK 3313.089                                                   |
|-----------------------|---------------------------------------------------------------|
| Product description   | For mounting on a standard side panel on an LCP.              |
| Material              | Bracket: carbon steel                                         |
| Surface finish        | Carbon steel, zinc-plated                                     |
| Supply includes       | 6 holders Assembly screws Installation and Short User's Guide |
| Packaging unit        | 1 pc(s).                                                      |
| Net weight            | 0.11                                                          |
| Gross weight          | 0.119                                                         |
| Customs tariff number | 83024900                                                      |
| EAN                   | 4028177967953                                                 |
| ETIM 9                | EC000327                                                      |
| ETIM 8                | EC000327                                                      |
| ECLASS 8.0            | 27409217                                                      |