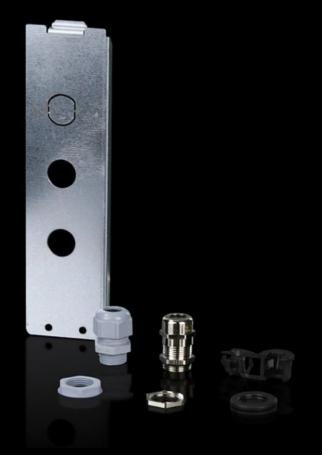

## SK 3355.210 - Cover for connection box

Cover protecting the electrical connection at the cooling unit. This cover is mandatory for IT and container applications.

## Features

| Model No.              | SK 3355.210               |
|------------------------|---------------------------|
| Material               | Carbon steel, zinc-plated |
| Supply includes        | Cover for connection box  |
|                        | Cable Glands              |
|                        | Strain relief             |
|                        | Nuts                      |
|                        | Grommet                   |
| Suitable for Model No. | 3186.x3x                  |
|                        | 3187.x3x                  |
|                        | 3188.x4x                  |
|                        | 3189.x4x                  |
| Packaging unit         | 1 pc(s).                  |
| Net weight             | 0.15                      |
| Customs tariff number  | 84159000                  |
| EAN                    | 4028177976764             |
| ETIM 9                 | EC002617                  |
|                        |                           |