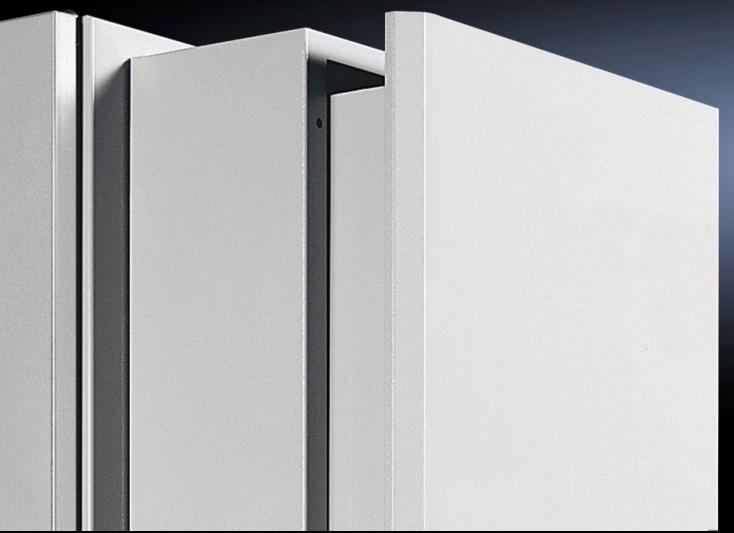

## SK 3377.000 - Trim Frames for slimline cooling units

Slimline cooling units can be internally or externally mounted on an enclosure door or wall. The trim frame presents a closed front for the cooling unit.