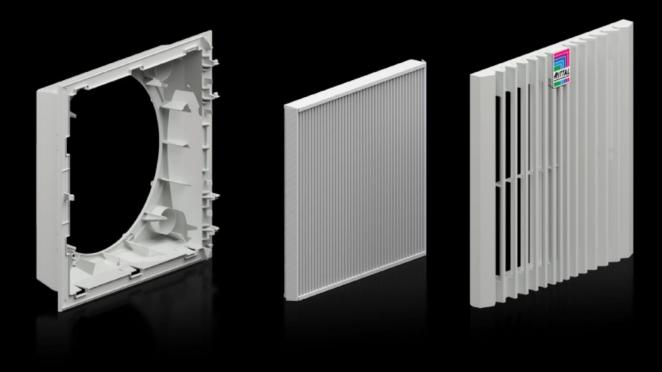

## SK 3399.914 - Filter housing for filter fans

Complete filter housing unit for tool-free installation in surfaces.

## **Features**

| Model No.             | SK 3399.914                                                  |
|-----------------------|--------------------------------------------------------------|
| Version               | wall-mounted                                                 |
| Benefits              | Highest airflow through pleated filter in delivery condition |
|                       | Easy filter change thanks to a new opening mechanism on the  |
|                       | louvre grille                                                |
|                       | Faster assembly on the enclosure due to optimized snap hooks |
|                       | Tool-free mounting                                           |
| Color                 | RAL 7035                                                     |
| Supply includes       | Complete unit ready to install, including pleated filter     |
| Dimensions            | Width: 323 mm                                                |
|                       | Height: 323 mm                                               |
| Packaging unit        | 1 pc(s).                                                     |
| Net weight            | 0.96                                                         |
| Gross weight          | 1.521                                                        |
| Customs tariff number | 39269097                                                     |
| EAN                   | 4028177001336                                                |
| ETIM 8                | EC000320                                                     |
| ECLASS 8.0            | 27180716                                                     |
|                       |                                                              |