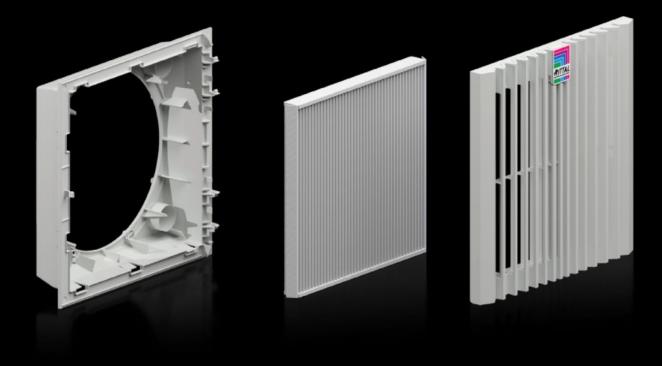

## SK 3399.915 - Filter housing for filter fans

Complete filter housing unit for tool-free mounting on surfaces.

## **Features**

| Model No.             | SK 3399.915                                                                                                                                                                                                            |
|-----------------------|------------------------------------------------------------------------------------------------------------------------------------------------------------------------------------------------------------------------|
| Version               | wall-mounted                                                                                                                                                                                                           |
| Benefits              | Highest airflow through pleated filter in delivery condition Easy filter change thanks to a new opening mechanism on the louvre grille Faster assembly on the enclosure due to optimized snap hooks Tool-free mounting |
| Color                 | RAL 7035                                                                                                                                                                                                               |
| Supply includes       | Complete unit ready to install, including pleated filter                                                                                                                                                               |
| Dimensions            | Width: 323 mm<br>Height: 323 mm                                                                                                                                                                                        |
| Packaging unit        | 1 pc(s).                                                                                                                                                                                                               |
| Net weight            | 0.96                                                                                                                                                                                                                   |
| Gross weight          | 1.517                                                                                                                                                                                                                  |
| Customs tariff number | 39269097                                                                                                                                                                                                               |
| EAN                   | 4028177001589                                                                                                                                                                                                          |
| ETIM 8                | EC000320                                                                                                                                                                                                               |
| ECLASS 8.0            | 27180716                                                                                                                                                                                                               |