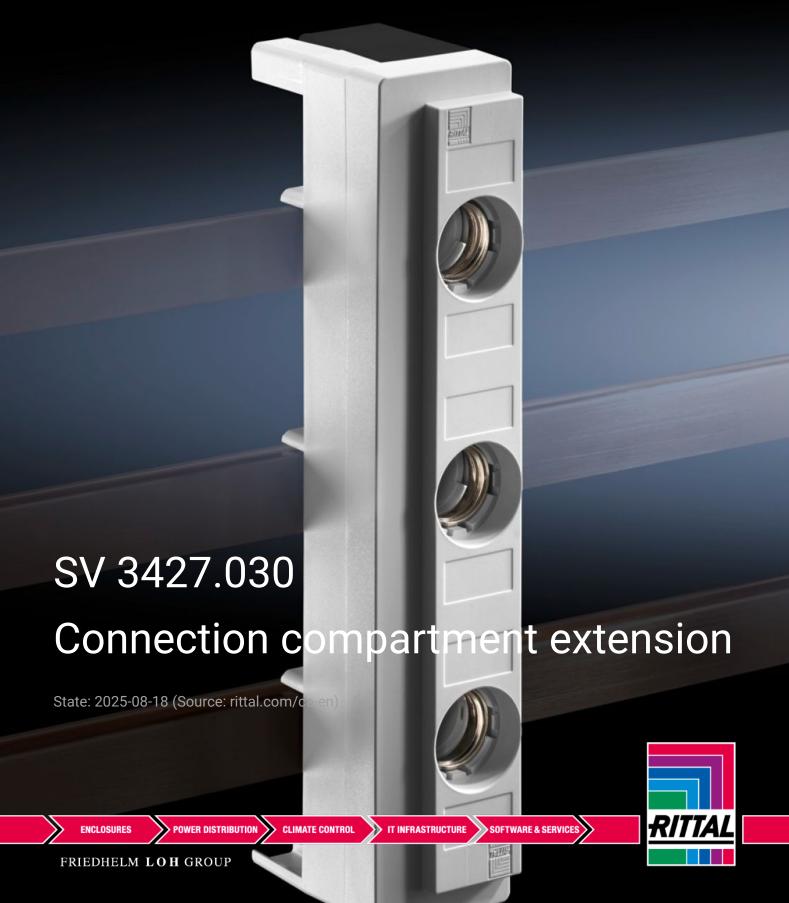

## SV 3427.030 - Connection compartment extension for bus-mounted fuse bases

Contact hazard protection including cable duct for side extension of the connection space by 14 mm.

## **Features**

| Model No.              | SV 3427.030                                                                                               |
|------------------------|-----------------------------------------------------------------------------------------------------------|
| Product description    | Contact hazard protection including cable duct to extend the connection compartment to the side by 14 mm. |
| Material               | Polyamide Fire protection corresponding to UL 94-V0                                                       |
| Color                  | RAL 7035                                                                                                  |
| Fuse inserts           | D II-E 27                                                                                                 |
| Suitable for Model No. | 3427.010                                                                                                  |
| Packaging unit         | 10 pc(s).                                                                                                 |
| Net weight             | 0.8                                                                                                       |
| Gross weight           | 0.86                                                                                                      |
| Customs tariff number  | 85444290                                                                                                  |
| EAN                    | 4028177683211                                                                                             |
| ETIM 9                 | EC001638                                                                                                  |
| ETIM 8                 | EC001638                                                                                                  |
| ECLASS 8.0             | 27142116                                                                                                  |
|                        |                                                                                                           |