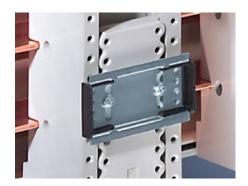

## SV 3548.000 - Support Rail 35 x 7.5 mm for Mini-PLS component adapters

For attaching to the Mini-PLS component adaptor.