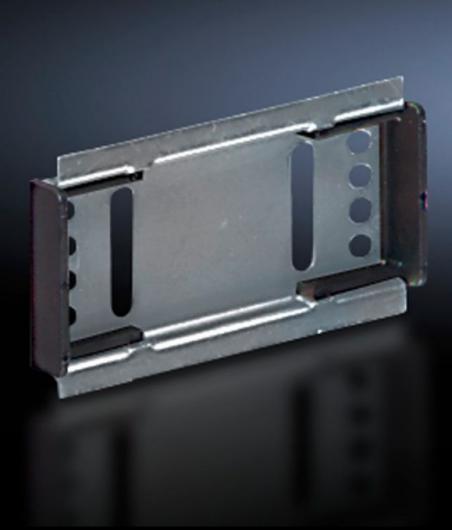

## SV 3548.000 - Support Rail 35 x 7.5 mm for Mini-PLS component adapters

For attaching to the Mini-PLS component adaptor.

## **Features**

| Model No.                           | SV 3548.000                                                                                                             |
|-------------------------------------|-------------------------------------------------------------------------------------------------------------------------|
| Material                            | Carbon steel                                                                                                            |
| Surface finish                      | Zinc-plated                                                                                                             |
| Supply includes                     | Assembly screws and side anti-slip guard                                                                                |
| Dimensions                          | Width: 54 mm                                                                                                            |
| Packaging unit                      | 10 pc(s).                                                                                                               |
| Net weight                          | 0.19                                                                                                                    |
| Gross weight                        | 0.197                                                                                                                   |
| PCF/VE (cradle-to-gate)             | 0.8 kg CO2 eq (Cat B)                                                                                                   |
| Information regarding the PCF class | Category B: PCF value (cradle-to-gate) calculated approximately on<br>the basis of the product weight and self-declared |
| Customs tariff number               | 73269098                                                                                                                |
| EAN                                 | 4028177044135                                                                                                           |
| ETIM 9                              | EC001285                                                                                                                |
| ETIM 8                              | EC001285                                                                                                                |
| ECLASS 8.0                          | 27141143                                                                                                                |