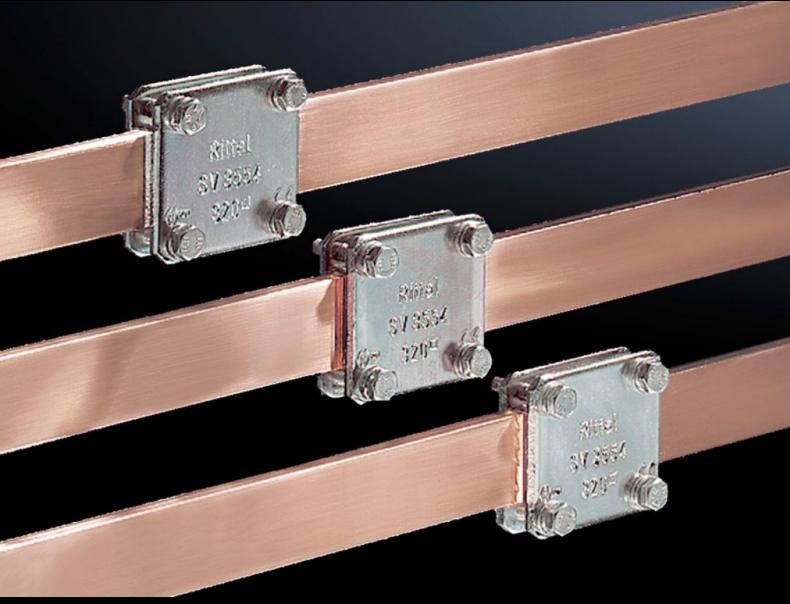

# SV 3561.000 - Plate Clamp

For connecting laminated copper bars, no drilling required.

#### **Features**

| Model No.                                       | SV 3561.000                                                                                                          |
|-------------------------------------------------|----------------------------------------------------------------------------------------------------------------------|
| Product description                             | For connecting laminated copper bars, no drilling required.                                                          |
| Material                                        | Carbon steel                                                                                                         |
| Surface finish                                  | Zinc-plated, passivated                                                                                              |
| Clamping area for laminated copper bars (W x H) | 34 x 10 mm                                                                                                           |
| Suitable for busbars                            | 60 x 10                                                                                                              |
| Suitable for busbars                            | Busbar E-Cu                                                                                                          |
| Packaging unit                                  | 3 pc(s).                                                                                                             |
| Net weight                                      | 1.101                                                                                                                |
| Gross weight                                    | 1.173                                                                                                                |
| PCF/VE (cradle-to-gate)                         | 4.5 kg CO2 eq (Cat B)                                                                                                |
| Information regarding the PCF class             | Category B: PCF value (cradle-to-gate) calculated approximately on the basis of the product weight and self-declared |
| Customs tariff number                           | 85369010                                                                                                             |
| EAN                                             | 4028177044371                                                                                                        |
| ETIM 9                                          | EC000001                                                                                                             |
| ETIM 8                                          | EC000001                                                                                                             |
| ECLASS 8.0                                      | 27141146                                                                                                             |
|                                                 |                                                                                                                      |