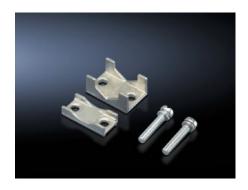

## SV 3592.010 - Clamp-type terminal connection for NH slimline fuse-switch disconnectors

For NH slimline fuse-switch disconnectors size 00. For connecting round conductors.

## **Features**

| Model No.                      | SV 3592.010                                                                                                 |
|--------------------------------|-------------------------------------------------------------------------------------------------------------|
| Product description            | For connecting round conductors. Suitable for NH in-line fuse-<br>switch disconnectors with screw terminal. |
| Material                       | Cast brass                                                                                                  |
| Surface finish                 | Nickel-plated                                                                                               |
| Connection of round conductors | 1.5 - 95 mm²                                                                                                |
| Packaging unit                 | 3 pc(s).                                                                                                    |
| Net weight                     | 0.12                                                                                                        |
| Gross weight                   | 0.157                                                                                                       |
| Customs tariff number          | 85444290                                                                                                    |
| EAN                            | 4028177307261                                                                                               |
| ETIM 9                         | EC000001                                                                                                    |
| ETIM 8                         | EC000001                                                                                                    |
| ECLASS 8.0                     | 27141146                                                                                                    |