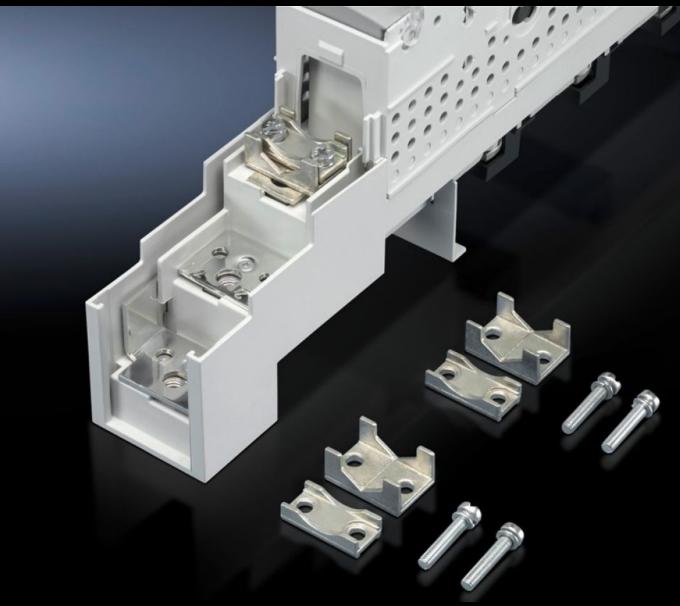

## SV 3592.010 - Clamp-type terminal connection for NH slimline fuse-switch disconnectors

For NH slimline fuse-switch disconnectors size 00. For connecting round conductors.

## **Features**

| Model No.                      | SV 3592.010                                                                                                 |
|--------------------------------|-------------------------------------------------------------------------------------------------------------|
| Product description            | For connecting round conductors. Suitable for NH in-line fuse-<br>switch disconnectors with screw terminal. |
| Material                       | Cast brass                                                                                                  |
| Surface finish                 | Nickel-plated                                                                                               |
| Connection of round conductors | 1.5 - 95 mm²                                                                                                |
| Packaging unit                 | 3 pc(s).                                                                                                    |
| Net weight                     | 0.12                                                                                                        |
| Gross weight                   | 0.157                                                                                                       |
| Customs tariff number          | 85444290                                                                                                    |
| EAN                            | 4028177307261                                                                                               |
| ETIM 9                         | EC000001                                                                                                    |
| ETIM 8                         | EC000001                                                                                                    |
| ECLASS 8.0                     | 27141146                                                                                                    |