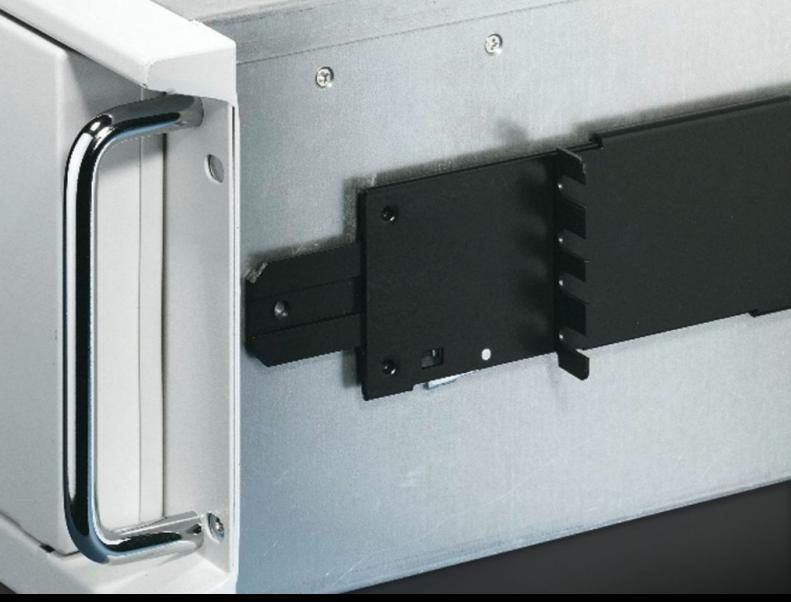

## TS 3659.190 - Server telescopic slides

For optimal server access - even when installed.

## **Features**

| Model No.             | TS 3659.190                                                                                              |
|-----------------------|----------------------------------------------------------------------------------------------------------|
| Version               | For distance between levels of 559.0-789.0 mm                                                            |
| Product description   | Ensure optimum accessibility to the server, even when built-in. For servers with a max. width of 426 mm. |
| Material              | Carbon steel                                                                                             |
| Supply includes       | Telescopic slide with mounting kit Mounting accessories                                                  |
| Pull-out depth        | 596.4 mm                                                                                                 |
| Suitable for          | Enclosure type: TS: 800 mm<br>Enclosure type: TS IT                                                      |
| Load capacity         | 30 kg                                                                                                    |
| Note                  | Only in conjunction with L-shaped profile rails                                                          |
| Packaging unit        | 2 pc(s).                                                                                                 |
| Net weight            | 2.946                                                                                                    |
| Gross weight          | 3.146                                                                                                    |
| Customs tariff number | 73269098                                                                                                 |
| EAN                   | 4028177222915                                                                                            |
| ETIM 9                | EC002520                                                                                                 |
| ETIM 8                | EC002520                                                                                                 |
| ECLASS 8.0            | 27189261                                                                                                 |
|                       |                                                                                                          |