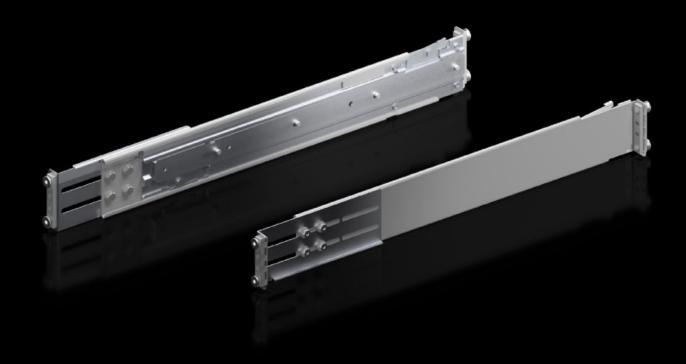

# IT 3659.191 - Server telescopic slides for IT enclosure systems and IT enclosures

Ensure optimum accessibility to the server, even when built-in. For servers with a max. width of 430 mm.

#### **Features**

| Model No.                           | IT 3659.191                                                                                                             |
|-------------------------------------|-------------------------------------------------------------------------------------------------------------------------|
| Version                             | For level spacing of 573.65 - 701.65 mm                                                                                 |
| Product description                 | Ensure optimum accessibility to the server, even when built-in. For servers with a max. width of 430 mm.                |
| Material                            | Carbon steel                                                                                                            |
| Load capacity                       | 30 kg                                                                                                                   |
| Note                                | Only in conjunction with L-shaped profile rails                                                                         |
| Suitable for                        | Enclosure type: TS TS IT VX VX IT Depth: = 800 mm                                                                       |
| Packaging unit                      | 2 pc(s).                                                                                                                |
| Net weight                          | 2.82                                                                                                                    |
| Gross weight                        | 3.08                                                                                                                    |
| PCF/VE (cradle-to-gate)             | 6 kg CO2 eq (Cat B)                                                                                                     |
| Information regarding the PCF class | Category B: PCF value (cradle-to-gate) calculated approximately on<br>the basis of the product weight and self-declared |
|                                     |                                                                                                                         |